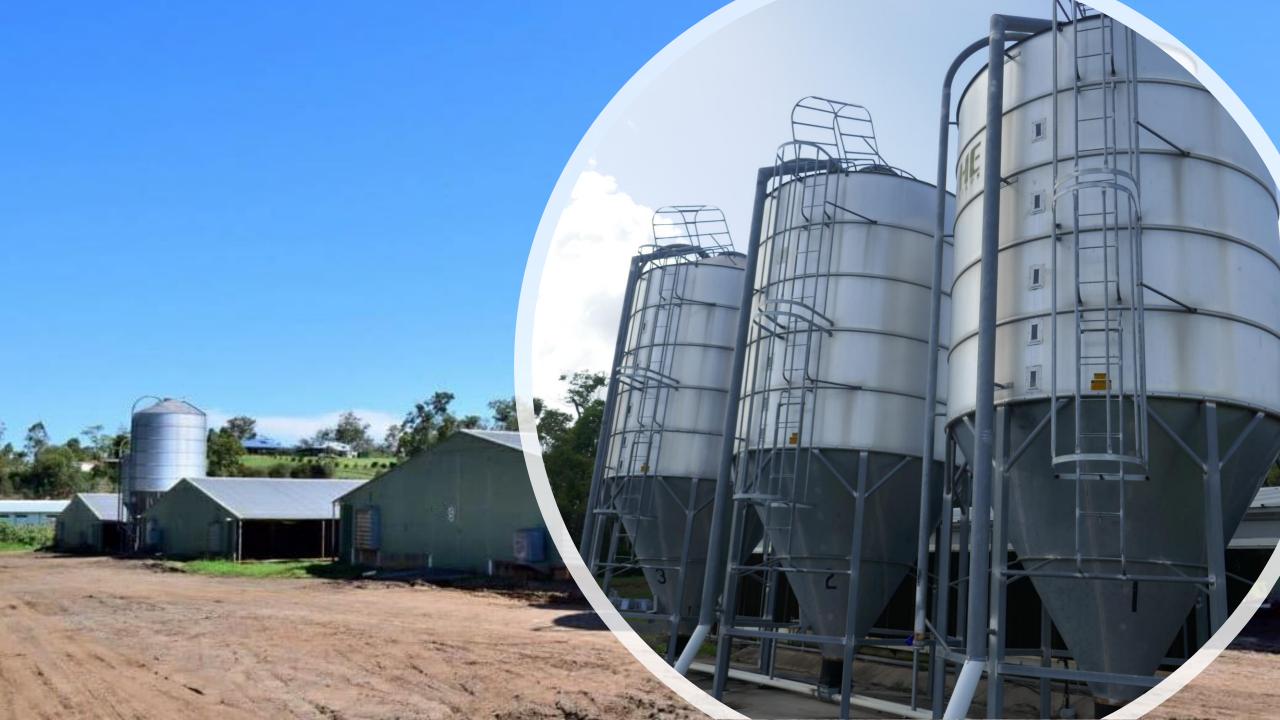

## STRATHEDEN 102 ACRES – 41.36 HA 320 McDonald's Bridge Road, STRATHEDEN NSW 2470 IMPROVEMENTS INCLUDE:

- \* 5 Bedroom Homestead with in-ground pool and all the modern conveniences
- \* 5 Broiler Sheds including 5 silos
- \* Solar system which includes 300 panels producing 48 kilowatts
- \* Separate 3 Bedroom Living quarters + 1 Bedroom Cottage + Dirt tennis court
- \* Excellent water throughout the property, a bores, 2 x 50,000-gallon storage tanks which gravity feed back to the sheds.
- \* 10MG/L Bore Licence WAL22568 + 2 Dams & Rainwater Storage Tanks
- \* Machinery (84m2) and Storage Sheds
- \* 4 Sheds 131m x 15.2m (1991m2 per shed), 1 Sheds 135.4m x 15.45m
- Sheds have tunnel fans, lighting and watering & heating systems.
- **POWER:** 3 Phase, Solar and 1 Generator
- LIVESTOCK CAPACITY: 30 Cows and Calves