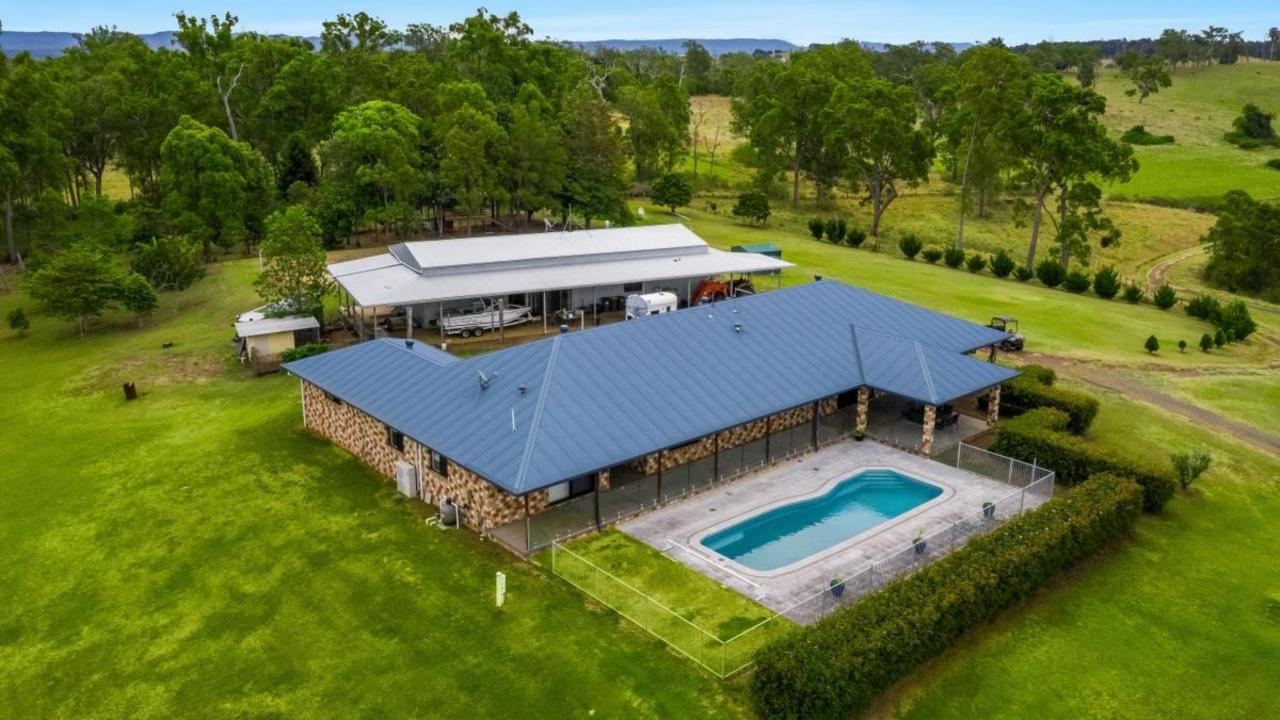

## STRATHEDEN 102 ACRES – 41.36 HA 320 McDonald's Bridge Road, STRATHEDEN NSW 2470 IMPROVEMENTS INCLUDE:

- \* 5 Bedroom Homestead with in-ground pool and all the modern conveniences
- \* 5 Broiler Sheds including 5 silos
- \* Solar system which includes 300 panels producing 48 kilowatts
- \* Separate 3 Bedroom Living quarters + 1 Bedroom Cottage + Dirt tennis court
- \* Excellent water throughout the property, a bores, 2 x 50,000-gallon storage tanks which gravity feed back to the sheds.
- \* 10MG/L Bore Licence WAL22568 + 2 Dams & Rainwater Storage Tanks
- \* Machinery (84m2) and Storage Sheds
- \* 4 Sheds 131m x 15.2m (1991m2 per shed), 1 Sheds 135.4m x 15.45m
- Sheds have tunnel fans, lighting and watering & heating systems.
- **POWER:** 3 Phase, Solar and 1 Generator
- LIVESTOCK CAPACITY: 30 Cows and Calves