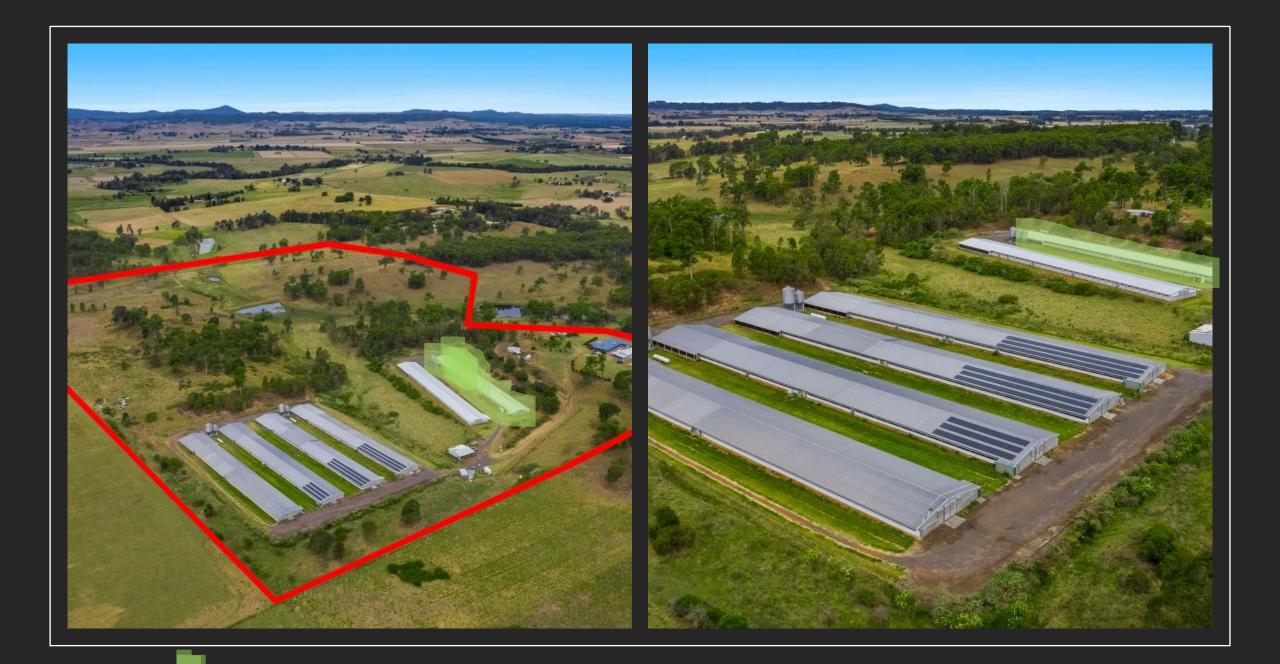

## STRATHEDEN 102 ACRES – 41.36 HA 320 McDonald's Bridge Road, STRATHEDEN NSW 2470 IMPROVEMENTS INCLUDE:

- \* 5 Bedroom Homestead with in-ground pool and all the modern conveniences
- \* 5 Broiler Sheds including 5 silos
- \* Solar system which includes 300 panels producing 48 kilowatts
- \* Separate 3 Bedroom Living quarters + 1 Bedroom Cottage + Dirt tennis court
- \* Excellent water throughout the property, a bores, 2 x 50,000-gallon storage tanks which gravity feed back to the sheds.
- \* 10MG/L Bore Licence WAL22568 + 2 Dams & Rainwater Storage Tanks
- \* Machinery (84m2) and Storage Sheds
- \* 4 Sheds 131m x 15.2m (1991m2 per shed), 1 Sheds 135.4m x 15.45m
- Sheds have tunnel fans, lighting and watering & heating systems.
- **POWER:** 3 Phase, Solar and 1 Generator
- LIVESTOCK CAPACITY: 30 Cows and Calves

2 DP 531863 DP 1024614 11

GREEN SHED EXCLUDED FROM SALE

0

Dimensions are approximate. All information contained herein gathered from sources we believe to be reliable. However we cannot guarantee its accuracy and interested persons should rely on their own enquiries © visionmedia.vision 2020.