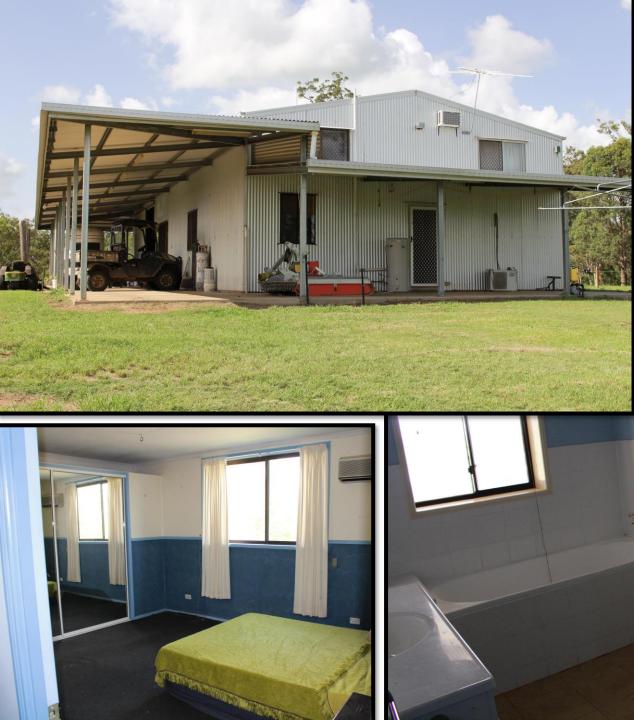

## STRATHEDEN 102 ACRES – 41.36 HA 320 McDonald's Bridge Road, STRATHEDEN NSW 2470 IMPROVEMENTS INCLUDE:

- \* 5 Bedroom Homestead with in-ground pool and all the modern conveniences
- \* 5 Broiler Sheds including 5 silos
- \* Solar system which includes 300 panels producing 48 kilowatts
- \* Separate 3 Bedroom Living quarters + 1 Bedroom Cottage + Dirt tennis court
- \* Excellent water throughout the property, a bores, 2 x 50,000-gallon storage tanks which gravity feed back to the sheds.
- \* 10MG/L Bore Licence WAL22568 + 2 Dams & Rainwater Storage Tanks
- \* Machinery (84m2) and Storage Sheds
- \* 4 Sheds 131m x 15.2m (1991m2 per shed), 1 Sheds 135.4m x 15.45m
- Sheds have tunnel fans, lighting and watering & heating systems.
- **POWER:** 3 Phase, Solar and 1 Generator
- LIVESTOCK CAPACITY: 30 Cows and Calves