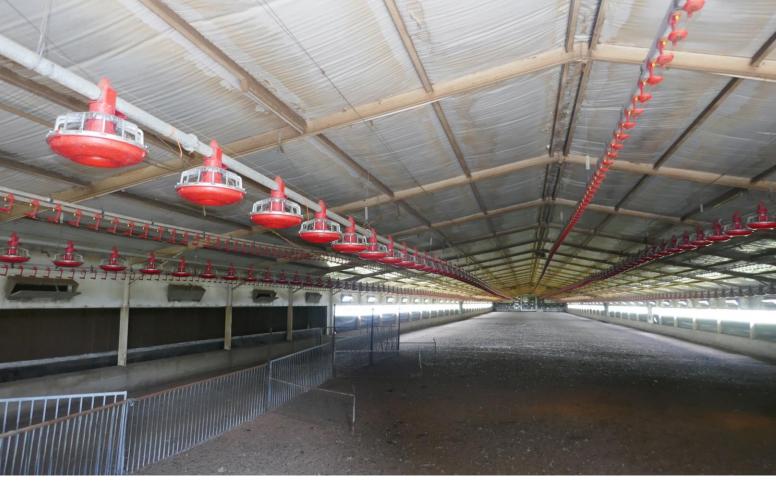

## STRATHEDEN 102 ACRES – 41.36 HA 320 McDonald's Bridge Road, STRATHEDEN NSW 2470 IMPROVEMENTS INCLUDE:

- \* 5 Bedroom Homestead with in-ground pool and all the modern conveniences
- \* 5 Broiler Sheds including 5 silos
- \* Solar system which includes 300 panels producing 48 kilowatts
- \* Separate 3 Bedroom Living quarters + 1 Bedroom Cottage + Dirt tennis court
- \* Excellent water throughout the property, a bores, 2 x 50,000-gallon storage tanks which gravity feed back to the sheds.
- \* 10MG/L Bore Licence WAL22568 + 2 Dams & Rainwater Storage Tanks
- \* Machinery (84m2) and Storage Sheds
- \* 4 Sheds 131m x 15.2m (1991m2 per shed), 1 Sheds 135.4m x 15.45m
- Sheds have tunnel fans, lighting and watering & heating systems.
- **POWER:** 3 Phase, Solar and 1 Generator
- LIVESTOCK CAPACITY: 30 Cows and Calves