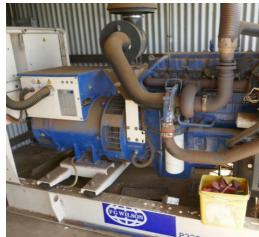

## STRATHEDEN 102 ACRES – 41.36 HA 320 McDonald's Bridge Road, STRATHEDEN NSW 2470 IMPROVEMENTS INCLUDE:

- \* 5 Bedroom Homestead with in-ground pool and all the modern conveniences
- \* 5 Broiler Sheds including 5 silos
- \* Solar system which includes 300 panels producing 48 kilowatts
- \* Separate 3 Bedroom Living quarters + 1 Bedroom Cottage + Dirt tennis court
- \* Excellent water throughout the property, a bores, 2 x 50,000-gallon storage tanks which gravity feed back to the sheds.
- \* 10MG/L Bore Licence WAL22568 + 2 Dams & Rainwater Storage Tanks
- \* Machinery (84m2) and Storage Sheds
- \* 4 Sheds 131m x 15.2m (1991m2 per shed), 1 Sheds 135.4m x 15.45m
- Sheds have tunnel fans, lighting and watering & heating systems.
- **POWER:** 3 Phase, Solar and 1 Generator
- LIVESTOCK CAPACITY: 30 Cows and Calves