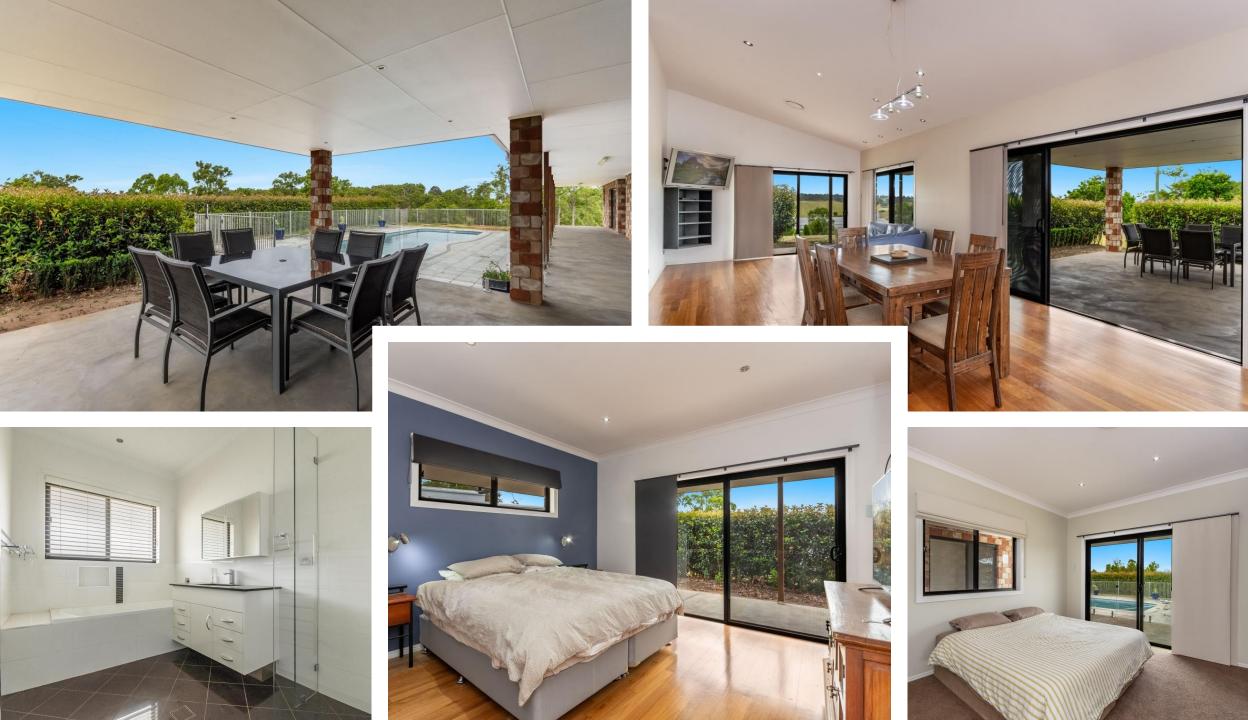

## STRATHEDEN 102 ACRES – 41.36 HA 320 McDonald's Bridge Road, STRATHEDEN NSW 2470 IMPROVEMENTS INCLUDE:

- \* 5 Bedroom Homestead with in-ground pool and all the modern conveniences
- \* 5 Broiler Sheds including 5 silos
- \* Solar system which includes 300 panels producing 48 kilowatts
- \* Separate 3 Bedroom Living quarters + 1 Bedroom Cottage + Dirt tennis court
- \* Excellent water throughout the property, a bores, 2 x 50,000-gallon storage tanks which gravity feed back to the sheds.
- \* 10MG/L Bore Licence WAL22568 + 2 Dams & Rainwater Storage Tanks
- \* Machinery (84m2) and Storage Sheds
- \* 4 Sheds 131m x 15.2m (1991m2 per shed), 1 Sheds 135.4m x 15.45m
- Sheds have tunnel fans, lighting and watering & heating systems.
- **POWER:** 3 Phase, Solar and 1 Generator
- LIVESTOCK CAPACITY: 30 Cows and Calves