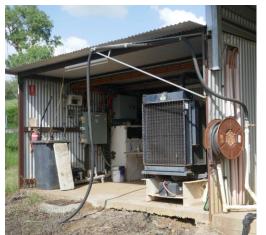

## STRATHEDEN 102 ACRES – 41.36 HA 320 McDonald's Bridge Road, STRATHEDEN NSW 2470 IMPROVEMENTS INCLUDE:

- \* 5 Bedroom Homestead with in-ground pool and all the modern conveniences
- \* 5 Broiler Sheds including 5 silos
- \* Solar system which includes 300 panels producing 48 kilowatts
- \* Separate 3 Bedroom Living quarters + 1 Bedroom Cottage + Dirt tennis court
- \* Excellent water throughout the property, a bores, 2 x 50,000-gallon storage tanks which gravity feed back to the sheds.
- \* 10MG/L Bore Licence WAL22568 + 2 Dams & Rainwater Storage Tanks
- \* Machinery (84m2) and Storage Sheds
- \* 4 Sheds 131m x 15.2m (1991m2 per shed), 1 Sheds 135.4m x 15.45m
- Sheds have tunnel fans, lighting and watering & heating systems.
- **POWER:** 3 Phase, Solar and 1 Generator
- LIVESTOCK CAPACITY: 30 Cows and Calves