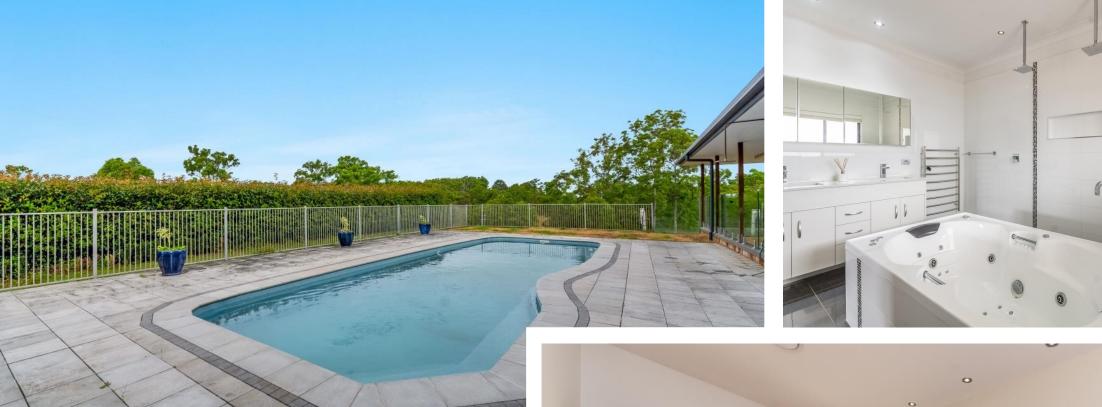

## STRATHEDEN 102 ACRES – 41.36 HA 320 McDonald's Bridge Road, STRATHEDEN NSW 2470 IMPROVEMENTS INCLUDE:

- \* 5 Bedroom Homestead with in-ground pool and all the modern conveniences
- \* 5 Broiler Sheds including 5 silos
- \* Solar system which includes 300 panels producing 48 kilowatts
- \* Separate 3 Bedroom Living quarters + 1 Bedroom Cottage + Dirt tennis court
- \* Excellent water throughout the property, a bores, 2 x 50,000-gallon storage tanks which gravity feed back to the sheds.
- \* 10MG/L Bore Licence WAL22568 + 2 Dams & Rainwater Storage Tanks
- \* Machinery (84m2) and Storage Sheds
- \* 4 Sheds 131m x 15.2m (1991m2 per shed), 1 Sheds 135.4m x 15.45m
- Sheds have tunnel fans, lighting and watering & heating systems.
- **POWER:** 3 Phase, Solar and 1 Generator
- LIVESTOCK CAPACITY: 30 Cows and Calves