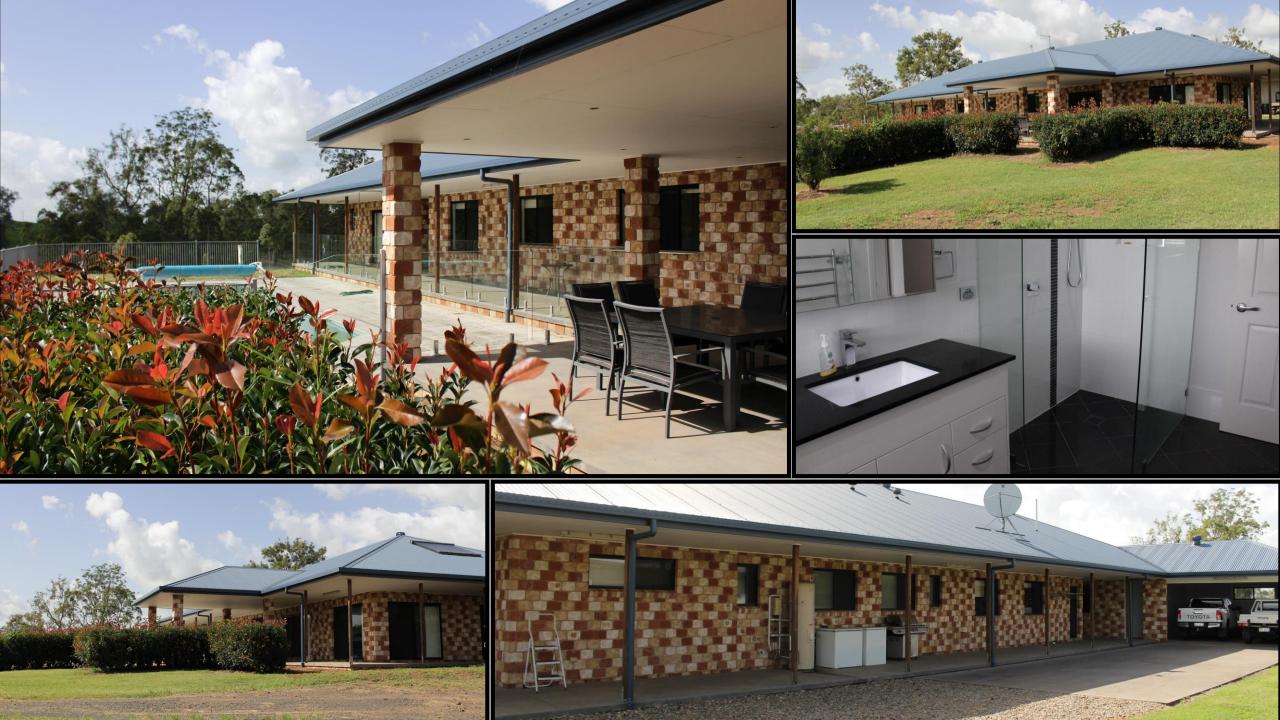

## STRATHEDEN 102 ACRES – 41.36 HA 320 McDonald's Bridge Road, STRATHEDEN NSW 2470 IMPROVEMENTS INCLUDE:

- \* 5 Bedroom Homestead with in-ground pool and all the modern conveniences
- \* 5 Broiler Sheds including 5 silos
- \* Solar system which includes 300 panels producing 48 kilowatts
- \* Separate 3 Bedroom Living quarters + 1 Bedroom Cottage + Dirt tennis court
- \* Excellent water throughout the property, a bores, 2 x 50,000-gallon storage tanks which gravity feed back to the sheds.
- \* 10MG/L Bore Licence WAL22568 + 2 Dams & Rainwater Storage Tanks
- \* Machinery (84m2) and Storage Sheds
- \* 4 Sheds 131m x 15.2m (1991m2 per shed), 1 Sheds 135.4m x 15.45m
- Sheds have tunnel fans, lighting and watering & heating systems.
- **POWER:** 3 Phase, Solar and 1 Generator
- LIVESTOCK CAPACITY: 30 Cows and Calves