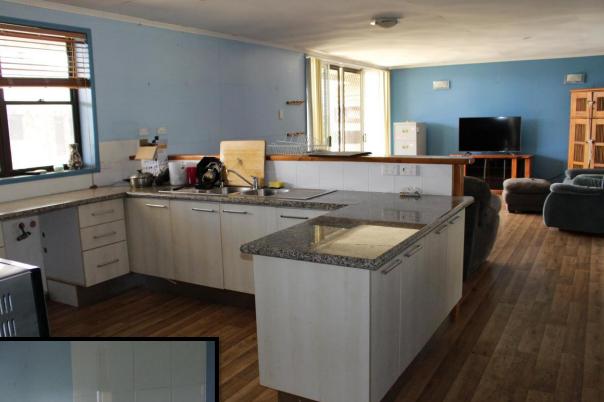

## STRATHEDEN 102 ACRES – 41.36 HA 320 McDonald's Bridge Road, STRATHEDEN NSW 2470 IMPROVEMENTS INCLUDE:

- \* 5 Bedroom Homestead with in-ground pool and all the modern conveniences
- \* 5 Broiler Sheds including 5 silos
- \* Solar system which includes 300 panels producing 48 kilowatts
- \* Separate 3 Bedroom Living quarters + 1 Bedroom Cottage + Dirt tennis court
- \* Excellent water throughout the property, a bores, 2 x 50,000-gallon storage tanks which gravity feed back to the sheds.
- \* 10MG/L Bore Licence WAL22568 + 2 Dams & Rainwater Storage Tanks
- \* Machinery (84m2) and Storage Sheds
- \* 4 Sheds 131m x 15.2m (1991m2 per shed), 1 Sheds 135.4m x 15.45m
- Sheds have tunnel fans, lighting and watering & heating systems.
- **POWER:** 3 Phase, Solar and 1 Generator
- LIVESTOCK CAPACITY: 30 Cows and Calves