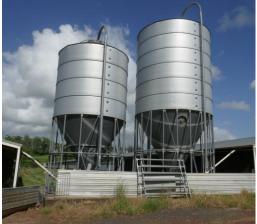

## STRATHEDEN 102 ACRES – 41.36 HA 320 McDonald's Bridge Road, STRATHEDEN NSW 2470 IMPROVEMENTS INCLUDE:

- \* 5 Bedroom Homestead with in-ground pool and all the modern conveniences
- \* 5 Broiler Sheds including 5 silos
- \* Solar system which includes 300 panels producing 48 kilowatts
- \* Separate 3 Bedroom Living quarters + 1 Bedroom Cottage + Dirt tennis court
- \* Excellent water throughout the property, a bores, 2 x 50,000-gallon storage tanks which gravity feed back to the sheds.
- \* 10MG/L Bore Licence WAL22568 + 2 Dams & Rainwater Storage Tanks
- \* Machinery (84m2) and Storage Sheds
- \* 4 Sheds 131m x 15.2m (1991m2 per shed), 1 Sheds 135.4m x 15.45m
- Sheds have tunnel fans, lighting and watering & heating systems.
- **POWER:** 3 Phase, Solar and 1 Generator
- LIVESTOCK CAPACITY: 30 Cows and Calves