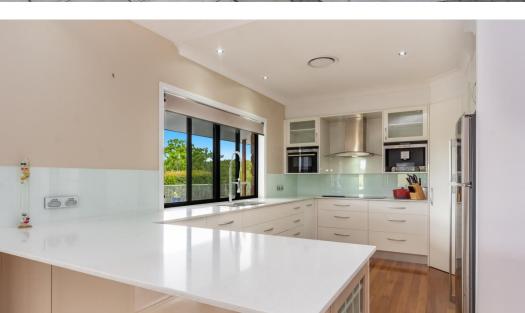

## STRATHEDEN 102 ACRES – 41.36 HA 320 McDonald's Bridge Road, STRATHEDEN NSW 2470 IMPROVEMENTS INCLUDE:

- \* 5 Bedroom Homestead with in-ground pool and all the modern conveniences
- \* 5 Broiler Sheds including 5 silos
- \* Solar system which includes 300 panels producing 48 kilowatts
- \* Separate 3 Bedroom Living quarters + 1 Bedroom Cottage + Dirt tennis court
- \* Excellent water throughout the property, a bores, 2 x 50,000-gallon storage tanks which gravity feed back to the sheds.
- \* 10MG/L Bore Licence WAL22568 + 2 Dams & Rainwater Storage Tanks
- \* Machinery (84m2) and Storage Sheds
- \* 4 Sheds 131m x 15.2m (1991m2 per shed), 1 Sheds 135.4m x 15.45m
- Sheds have tunnel fans, lighting and watering & heating systems.
- **POWER:** 3 Phase, Solar and 1 Generator
- LIVESTOCK CAPACITY: 30 Cows and Calves