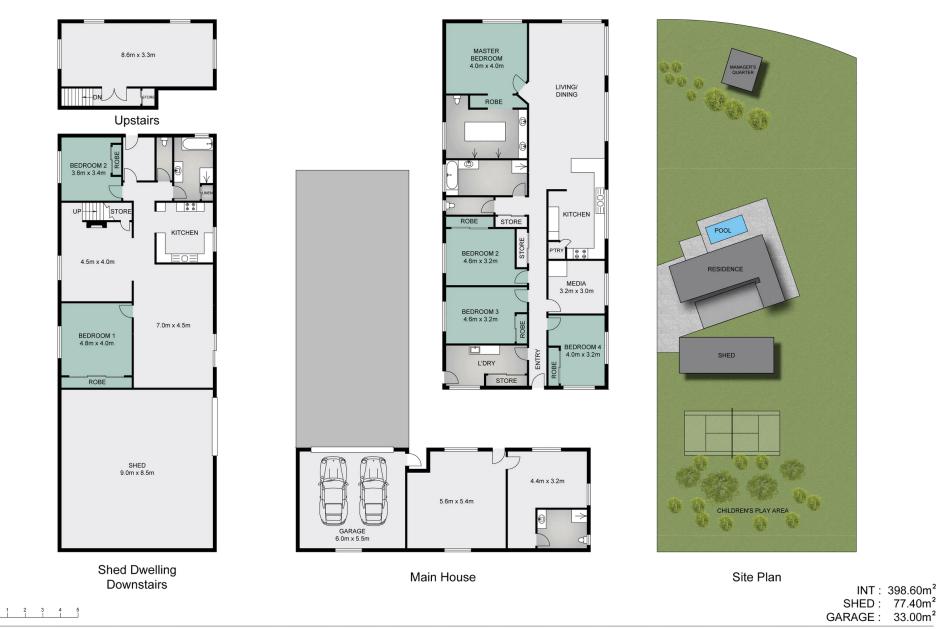

## STRATHEDEN 102 ACRES – 41.36 HA 320 McDonald's Bridge Road, STRATHEDEN NSW 2470 IMPROVEMENTS INCLUDE:

- \* 5 Bedroom Homestead with in-ground pool and all the modern conveniences
- \* 5 Broiler Sheds including 5 silos
- \* Solar system which includes 300 panels producing 48 kilowatts
- \* Separate 3 Bedroom Living quarters + 1 Bedroom Cottage + Dirt tennis court
- \* Excellent water throughout the property, a bores, 2 x 50,000-gallon storage tanks which gravity feed back to the sheds.
- \* 10MG/L Bore Licence WAL22568 + 2 Dams & Rainwater Storage Tanks
- \* Machinery (84m2) and Storage Sheds
- \* 4 Sheds 131m x 15.2m (1991m2 per shed), 1 Sheds 135.4m x 15.45m
- Sheds have tunnel fans, lighting and watering & heating systems.
- **POWER:** 3 Phase, Solar and 1 Generator
- LIVESTOCK CAPACITY: 30 Cows and Calves