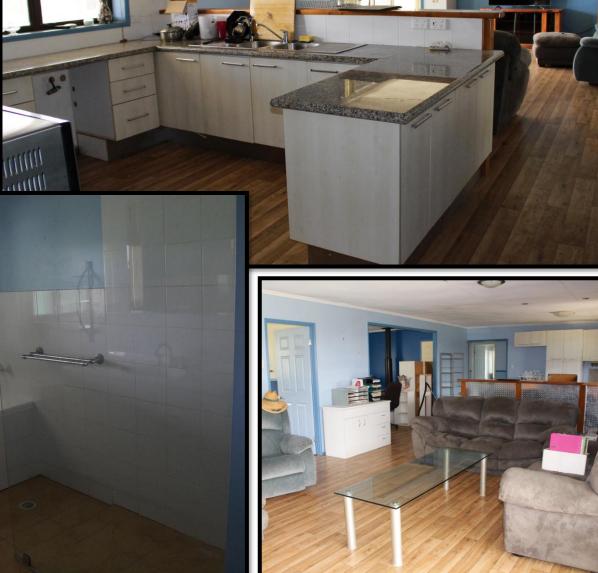

## STRATHEDEN 102 ACRES – 41.36 HA 320 McDonald's Bridge Road, STRATHEDEN NSW 2470 IMPROVEMENTS INCLUDE:

- \* 5 Bedroom Homestead with in-ground pool and all the modern conveniences
- \* 5 Broiler Sheds including 5 silos
- \* Solar system which includes 300 panels producing 48 kilowatts
- \* Separate 3 Bedroom Living quarters + 1 Bedroom Cottage + Dirt tennis court
- \* Excellent water throughout the property, a bores, 2 x 50,000-gallon storage tanks which gravity feed back to the sheds.
- \* 10MG/L Bore Licence WAL22568 + 2 Dams & Rainwater Storage Tanks
- \* Machinery (84m2) and Storage Sheds
- \* 4 Sheds 131m x 15.2m (1991m2 per shed), 1 Sheds 135.4m x 15.45m
- Sheds have tunnel fans, lighting and watering & heating systems.
- **POWER:** 3 Phase, Solar and 1 Generator
- LIVESTOCK CAPACITY: 30 Cows and Calves