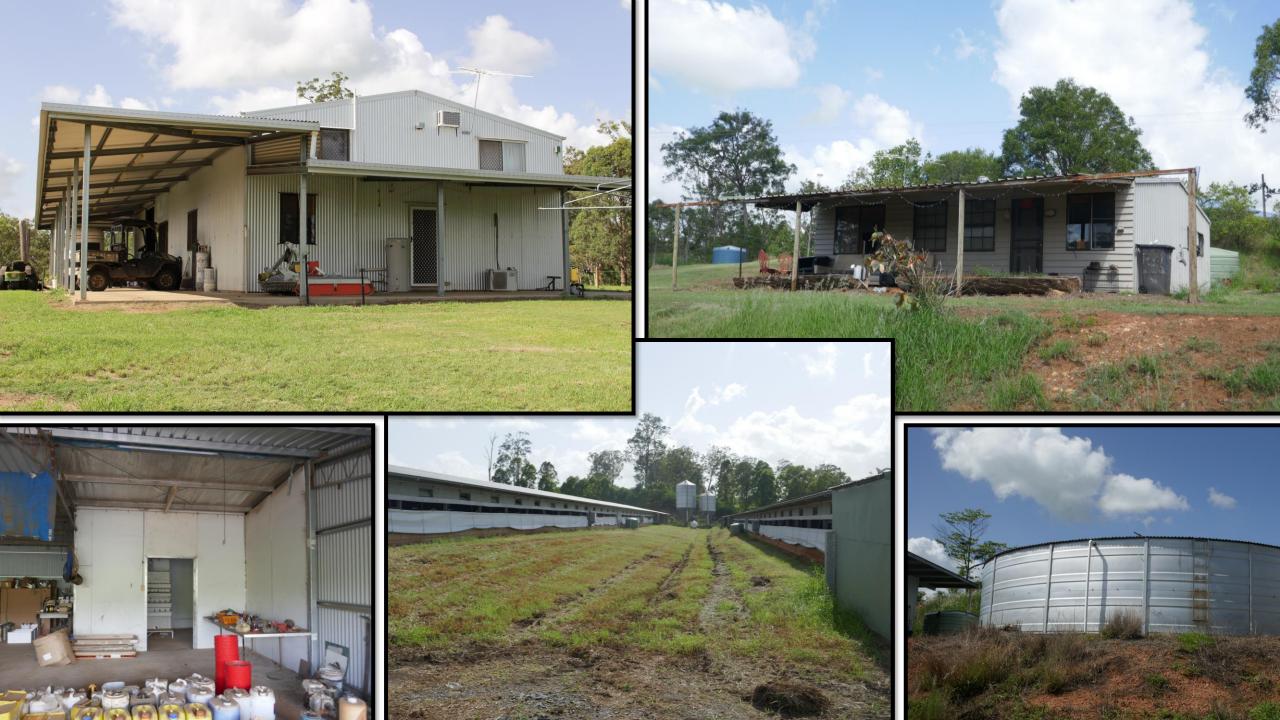

## STRATHEDEN 102 ACRES – 41.36 HA 320 McDonald's Bridge Road, STRATHEDEN NSW 2470 IMPROVEMENTS INCLUDE:

- \* 5 Bedroom Homestead with in-ground pool and all the modern conveniences
- \* 5 Broiler Sheds including 5 silos
- \* Solar system which includes 300 panels producing 48 kilowatts
- \* Separate 3 Bedroom Living quarters + 1 Bedroom Cottage + Dirt tennis court
- \* Excellent water throughout the property, a bores, 2 x 50,000-gallon storage tanks which gravity feed back to the sheds.
- \* 10MG/L Bore Licence WAL22568 + 2 Dams & Rainwater Storage Tanks
- \* Machinery (84m2) and Storage Sheds
- \* 4 Sheds 131m x 15.2m (1991m2 per shed), 1 Sheds 135.4m x 15.45m
- Sheds have tunnel fans, lighting and watering & heating systems.
- **POWER:** 3 Phase, Solar and 1 Generator
- LIVESTOCK CAPACITY: 30 Cows and Calves