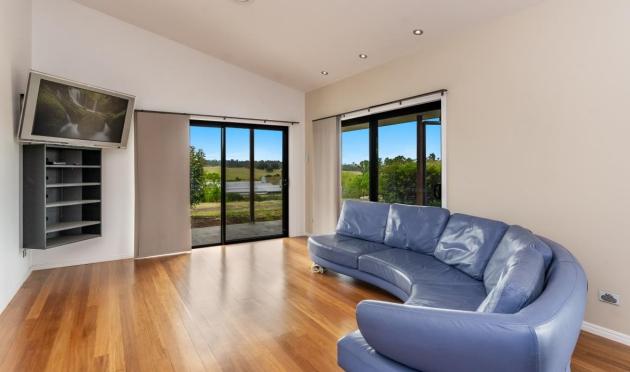

## STRATHEDEN 102 ACRES – 41.36 HA 320 McDonald's Bridge Road, STRATHEDEN NSW 2470 IMPROVEMENTS INCLUDE:

- \* 5 Bedroom Homestead with in-ground pool and all the modern conveniences
- \* 5 Broiler Sheds including 5 silos
- \* Solar system which includes 300 panels producing 48 kilowatts
- \* Separate 3 Bedroom Living quarters + 1 Bedroom Cottage + Dirt tennis court
- \* Excellent water throughout the property, a bores, 2 x 50,000-gallon storage tanks which gravity feed back to the sheds.
- \* 10MG/L Bore Licence WAL22568 + 2 Dams & Rainwater Storage Tanks
- \* Machinery (84m2) and Storage Sheds
- \* 4 Sheds 131m x 15.2m (1991m2 per shed), 1 Sheds 135.4m x 15.45m
- Sheds have tunnel fans, lighting and watering & heating systems.
- **POWER:** 3 Phase, Solar and 1 Generator
- LIVESTOCK CAPACITY: 30 Cows and Calves