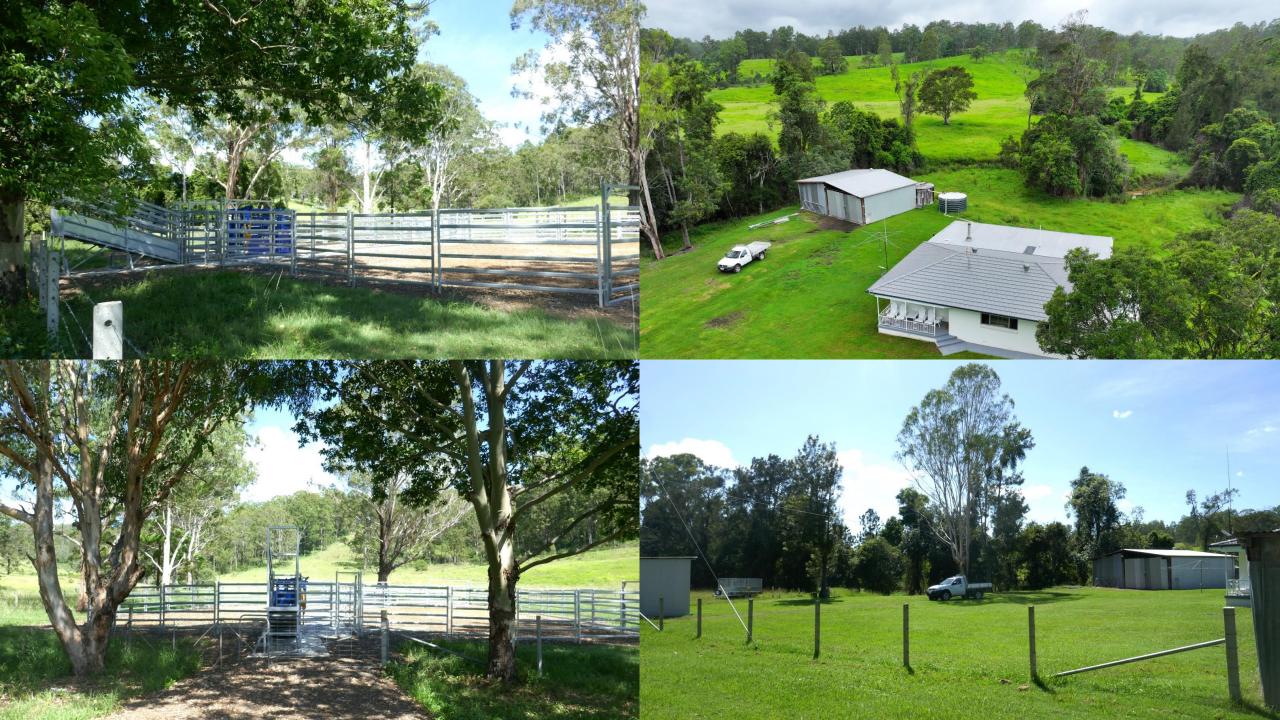

The property is watered by creeks, 7 dams which are mainly spring fed, seasonal spring gullies and two equipped solar pumps which gravity feed to several water troughs.

A good majority of the boundary and road fences have recently been replaced with concrete and steel post with 5 barb wires.

Improvements include a renovated 4-bedroom, 2-bathroom brick home, with a large covered entertaining area, machinery and storage sheds.

A brand-new set of fully equipped steel stockyards with a vet crush and loading ramp have just been erected. The stockyards have good shade for weaning and processing cattle and has a solid gravel base.