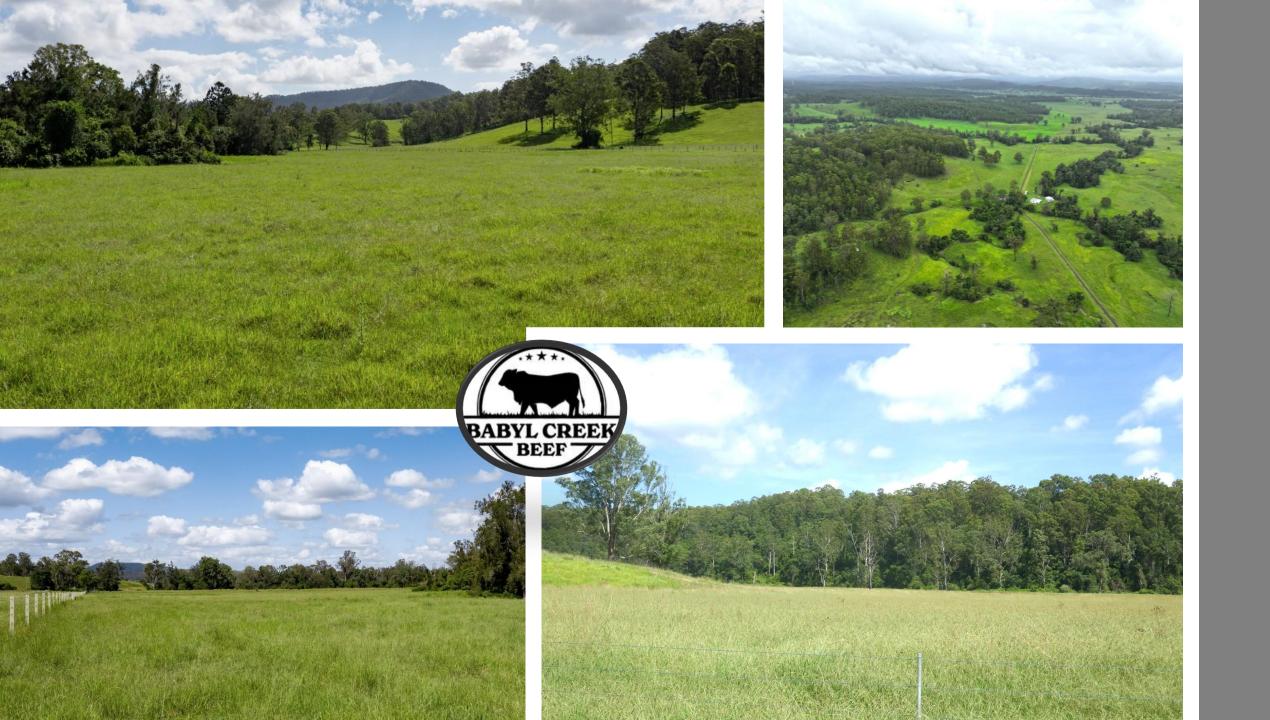

The land runs from rich Kikuyu & Paspalum flats back into basalt and loamy grazing country. There are scattered stands of hardwood timbers and picturesque rainforest pockets.

The owner has estimated the property can run and has run 150 cows and calves plus replacement heifers. Through last Winter and early Spring, the property had over 300 weaners on agistment and is still currently leased.

The property is watered by creeks, 7 dams which are mainly spring fed, seasonal spring gullies and two equipped solar pumps which gravity feed to several water troughs.

A good majority of the boundary and road fences have recently been replaced with concrete and steel post with 5 barb wires.