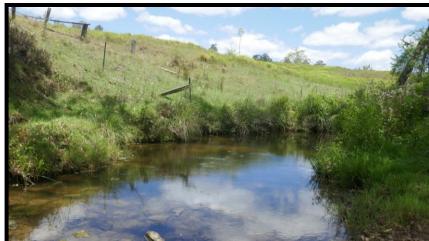

The property is watered by creeks, 7 dams which are mainly spring fed, seasonal spring gullies and two equipped solar pumps which gravity feed to several water troughs.

A good majority of the boundary and road fences have recently been replaced with concrete and steel post with 5 barb wires.