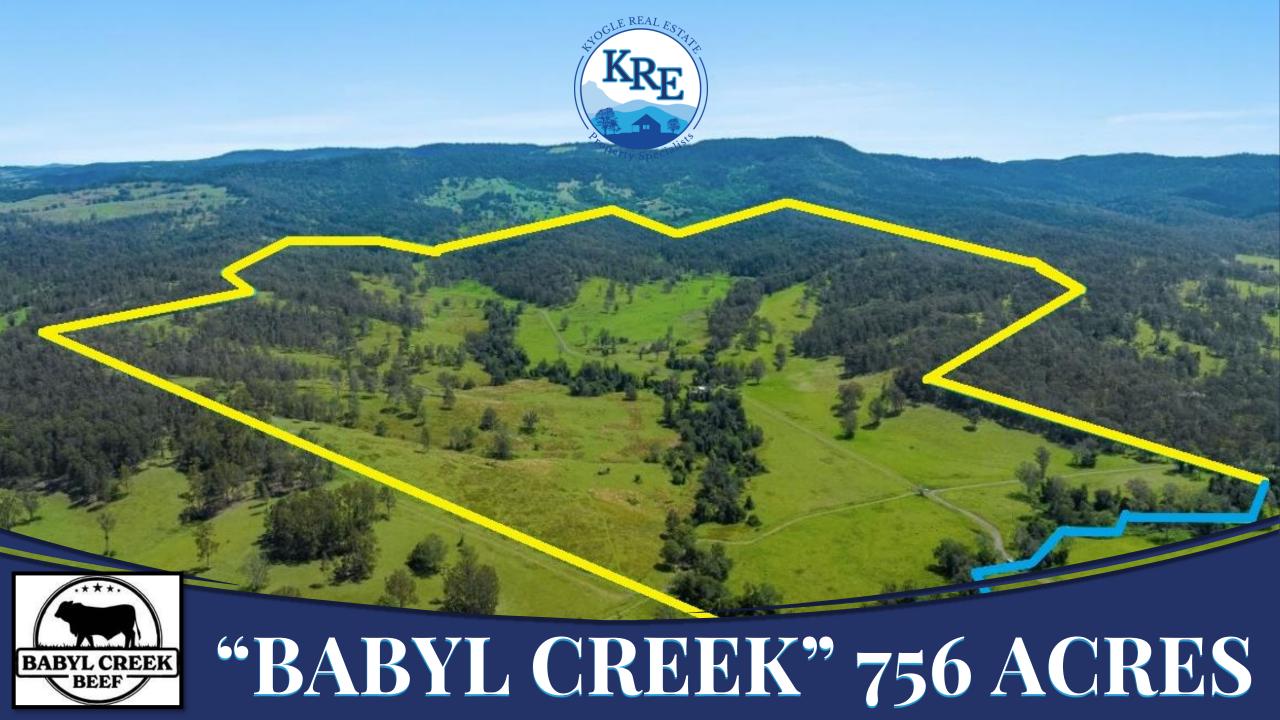

## BABYL CREEK BEEF - 756 ACRES ASKING - PRICE \$2,400,000

**"Babyl Creek Beef Farm"** is located just under 30 minutes to both Casino & Kyogle and consists of 756 acres on 10 titles of open and timbered grazing country.

The land runs from rich Kikuyu & Paspalum flats back into basalt and loamy grazing country. There are scattered stands of hardwood timbers and picturesque rainforest pockets.

The owner has estimated the property can run and has run 150 cows and calves plus replacement heifers. Through last Winter and early Spring, the property had over 300 weaners on agistment and is still currently leased.