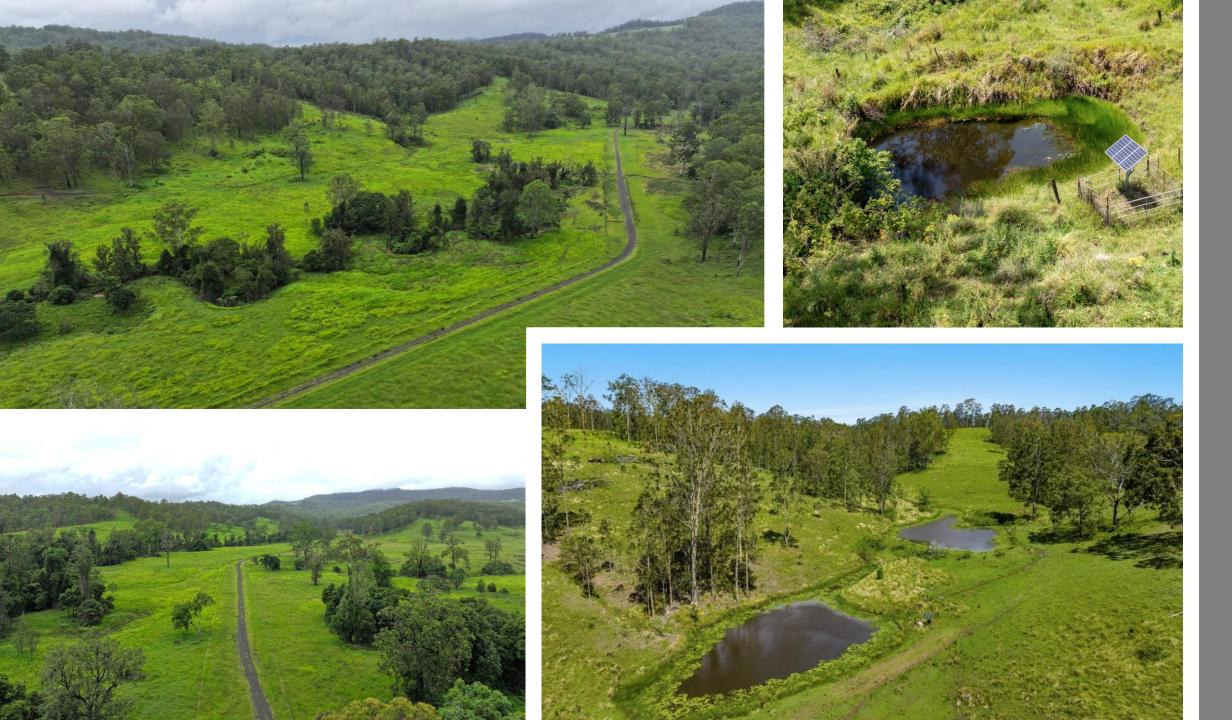

The land runs from rich Kikuyu & Paspalum flats back into basalt and loamy grazing country. There are scattered stands of hardwood timbers and picturesque rainforest pockets.

The owner has estimated the property can run and has run 150 cows and calves plus replacement heifers. Through last Winter and early Spring, the property had over 300 weaners on agistment and is still currently leased.

The property is watered by creeks, 7 dams which are mainly spring fed, seasonal spring gullies and two equipped solar pumps which gravity feed to several water troughs.

A good majority of the boundary and road fences have recently been replaced with concrete and steel post with 5 barb wires.