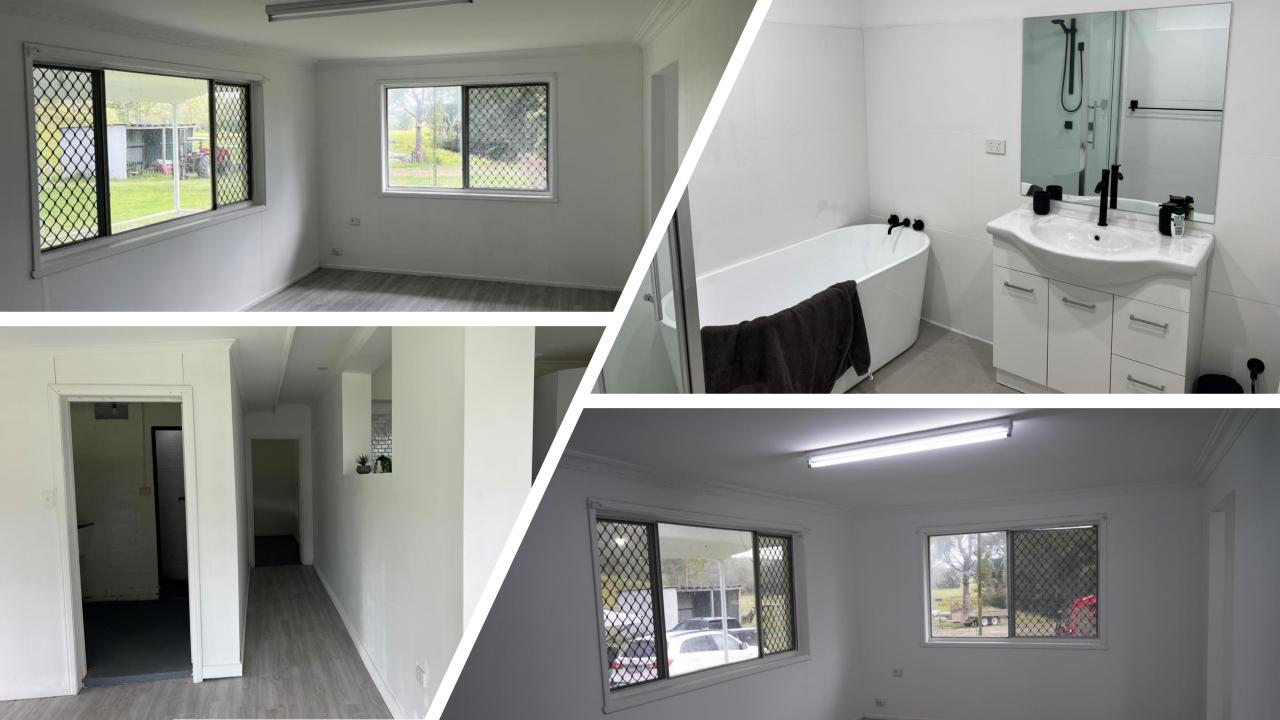

Improvements include a renovated 4-bedroom, 2-bathroom brick home, with a large covered entertaining area, machinery and storage sheds.

A brand-new set of fully equipped steel stockyards with a vet crush and loading ramp have just been erected. The stockyards have good shade for weaning and processing cattle and has a solid gravel base.