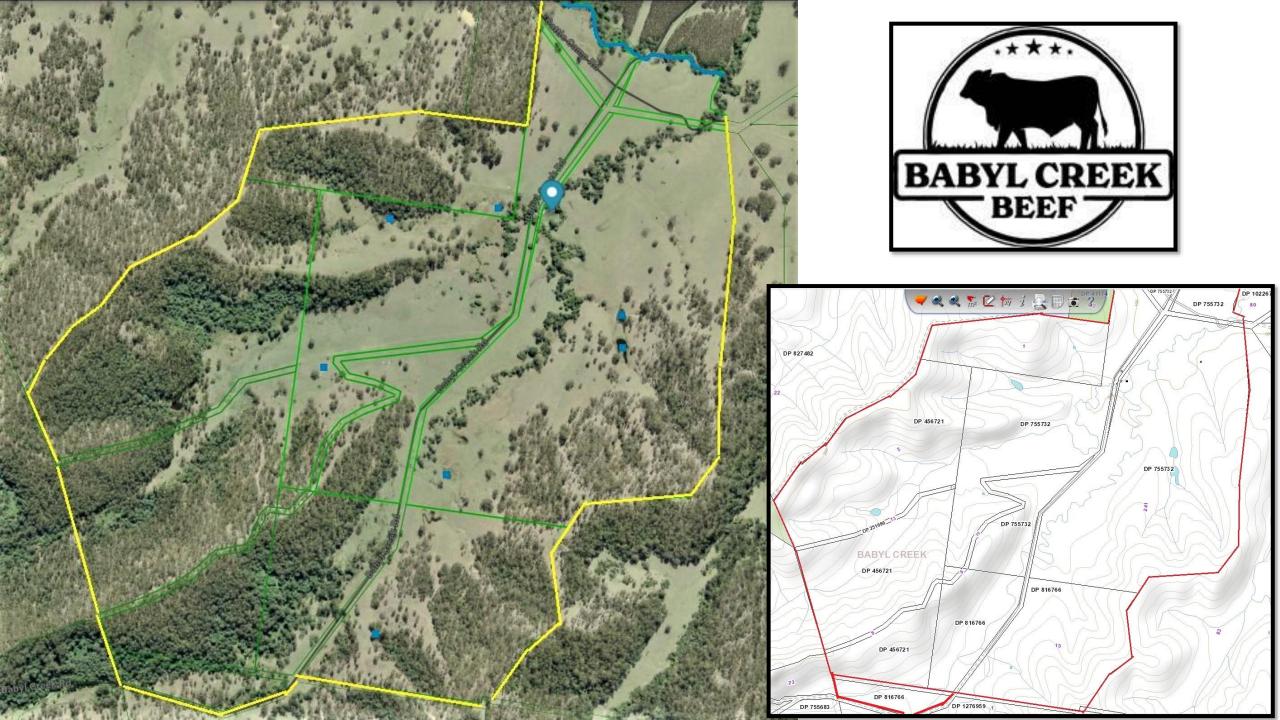

## BABYL CREEK BEEF - 756 ACRES ASKING - PRICE \$2,400,000

**"Babyl Creek Beef Farm"** is located just under 30 minutes to both Casino & Kyogle and consists of 756 acres on 10 titles of open and timbered grazing country.

The land runs from rich Kikuyu & Paspalum flats back into basalt and loamy grazing country. There are scattered stands of hardwood timbers and picturesque rainforest pockets.

The owner has estimated the property can run and has run 150 cows and calves plus replacement heifers. Through last Winter and early Spring, the property had over 300 weaners on agistment and is still currently leased.

The property is watered by creeks, 7 dams which are mainly spring fed, seasonal spring gullies and two equipped solar pumps which gravity feed to several water troughs.

A good majority of the boundary and road fences have recently been replaced with concrete and steel post with 5 barb wires.