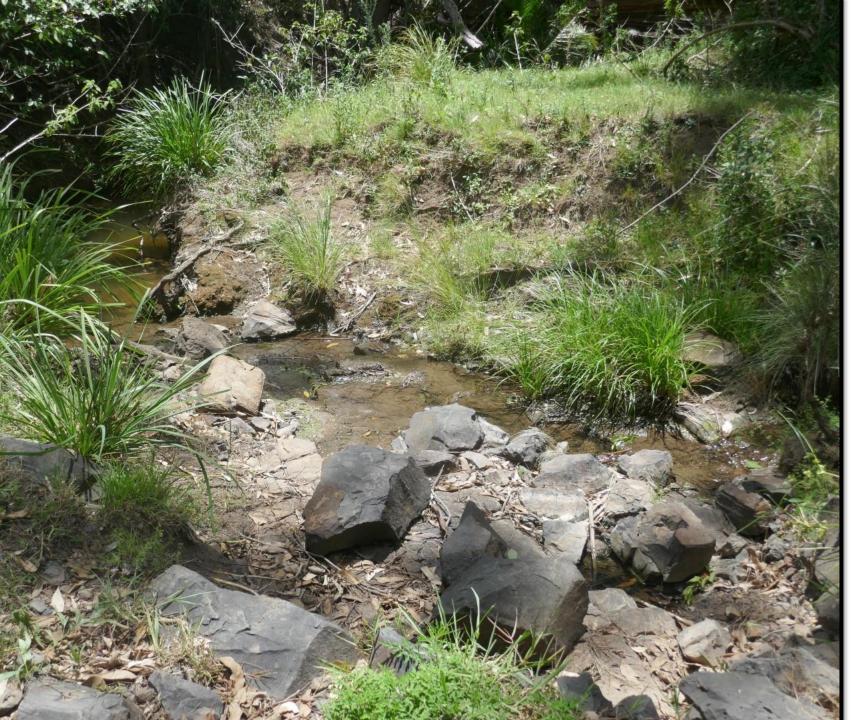

The property is watered by creeks, 7 dams which are mainly spring fed, seasonal spring gullies and two equipped solar pumps which gravity feed to several water troughs.

A good majority of the boundary and road fences have recently been replaced with concrete and steel post with 5 barb wires.