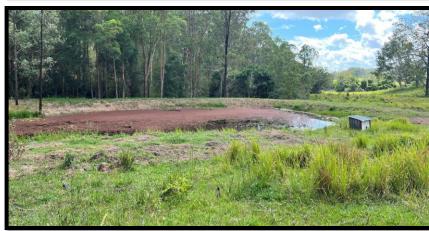

The property is watered by creeks, 7 dams which are mainly spring fed, seasonal spring gullies and two equipped solar pumps which gravity feed to several water troughs.

A good majority of the boundary and road fences have recently been replaced with concrete and steel post with 5 barb wires.