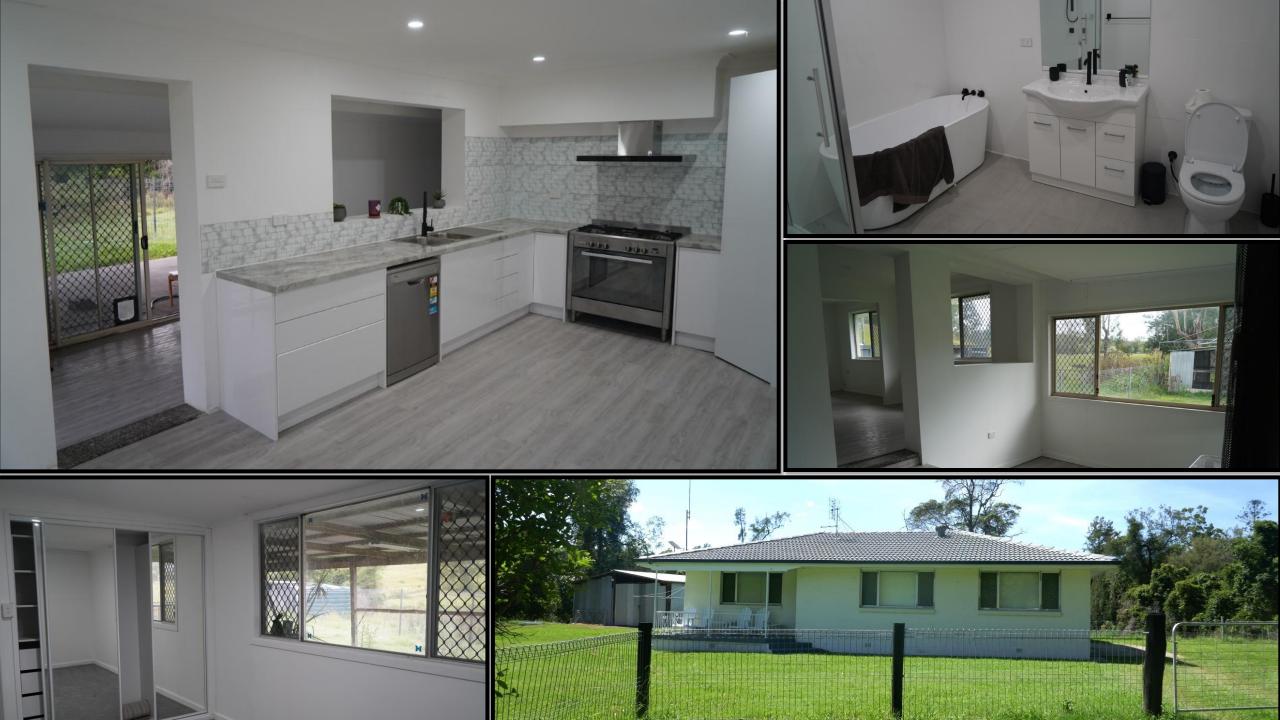

Improvements include a renovated 4-bedroom, 2-bathroom brick home, with a large covered entertaining area, machinery and storage sheds.

A brand-new set of fully equipped steel stockyards with a vet crush and loading ramp have just been erected. The stockyards have good shade for weaning and processing cattle and has a solid gravel base.