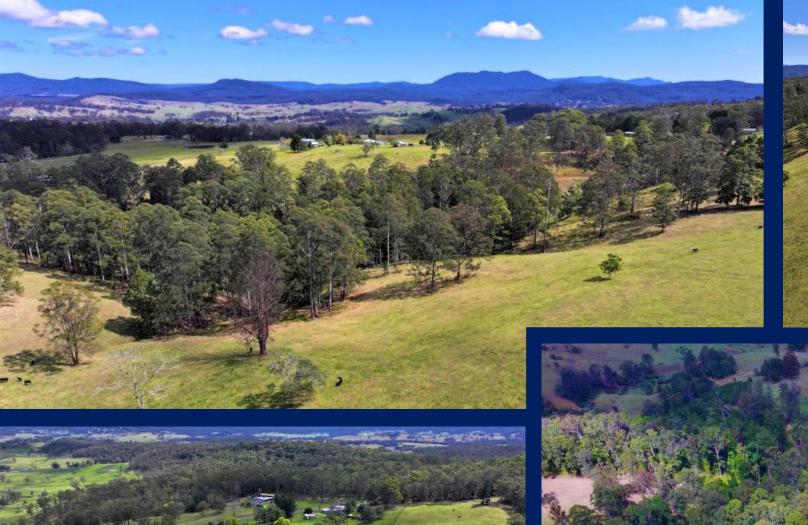

"CLEARVIEW" 177 ACRES

## CLEARVIEW – 14072 MOUNT LINDSAY HWY, WOODENBONG

"Clearview" is immaculately presented property just minutes from the township of Woodenbong, less than 2-hours' drive from Brisbane.

This 177-acre beauty is something special with every inch of it providing a vista almost unrivalled. The homestead sits beside the Mount Lindesay Highway providing bitumen access to the door and giving an almost residential feel to it.

The solid timber homestead has three bedrooms, a large kitchen and dining area with a separate living area. The manicured gardens and lawns are a feature of the homestead.

Behind the house there are a large set of steel cattle yards connected to lanes and a holding paddock, alongside which there is an old dairy building and hay shed. A gravel driveway takes you from there out into the grazing paddocks where you will find Kikuya in abundance. The paddocks have been well maintained and are in excellent condition.

Hoop pines and various Eucalypts stand high in the paddocks which provide shade for the cattle plus give the property that old rainforest feel.

The property is watered by natural spring dams and is backed up by a bore with rainwater tanks off the house.