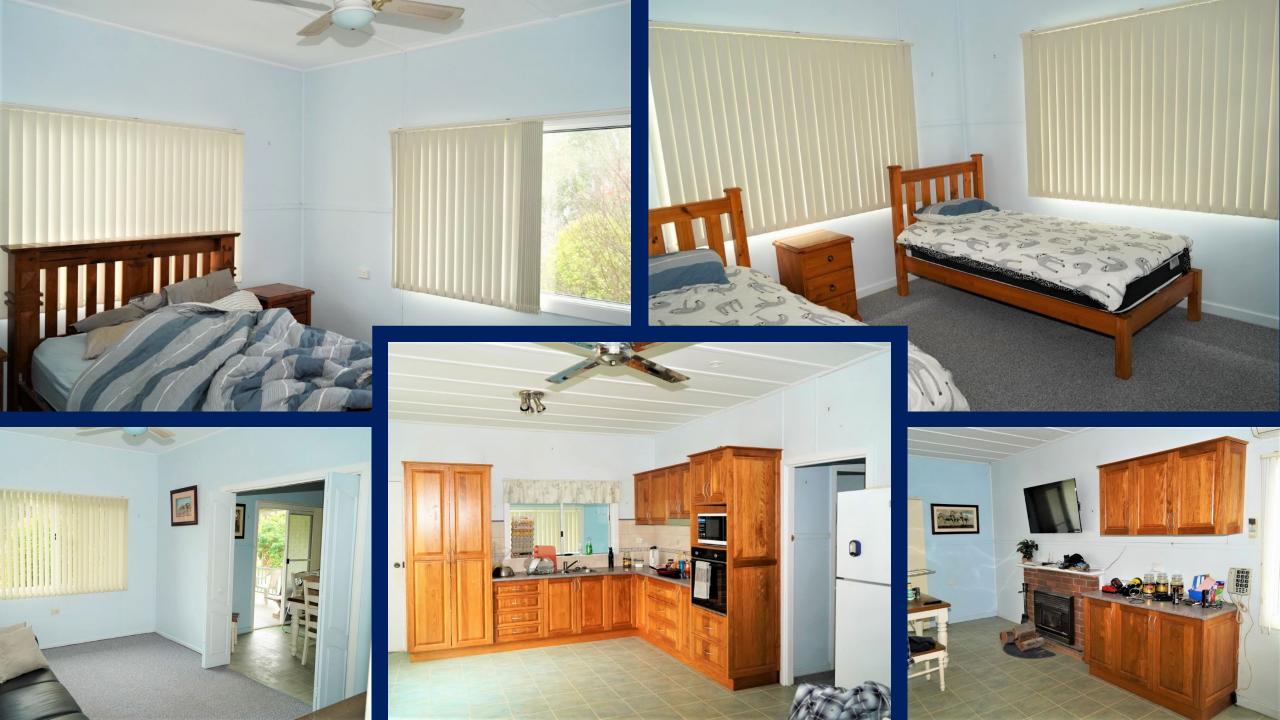

The solid timber homestead has three bedrooms, a large kitchen and dining area with a separate living area. The manicured gardens and lawns are a feature of the homestead.

Behind the house there are a large set of steel cattle yards connected to lanes and a holding paddock, alongside which there is an old dairy building and hay shed. A gravel driveway takes you from there out into the grazing paddocks where you will find Kikuya in abundance. The paddocks have been well maintained and are in excellent condition.