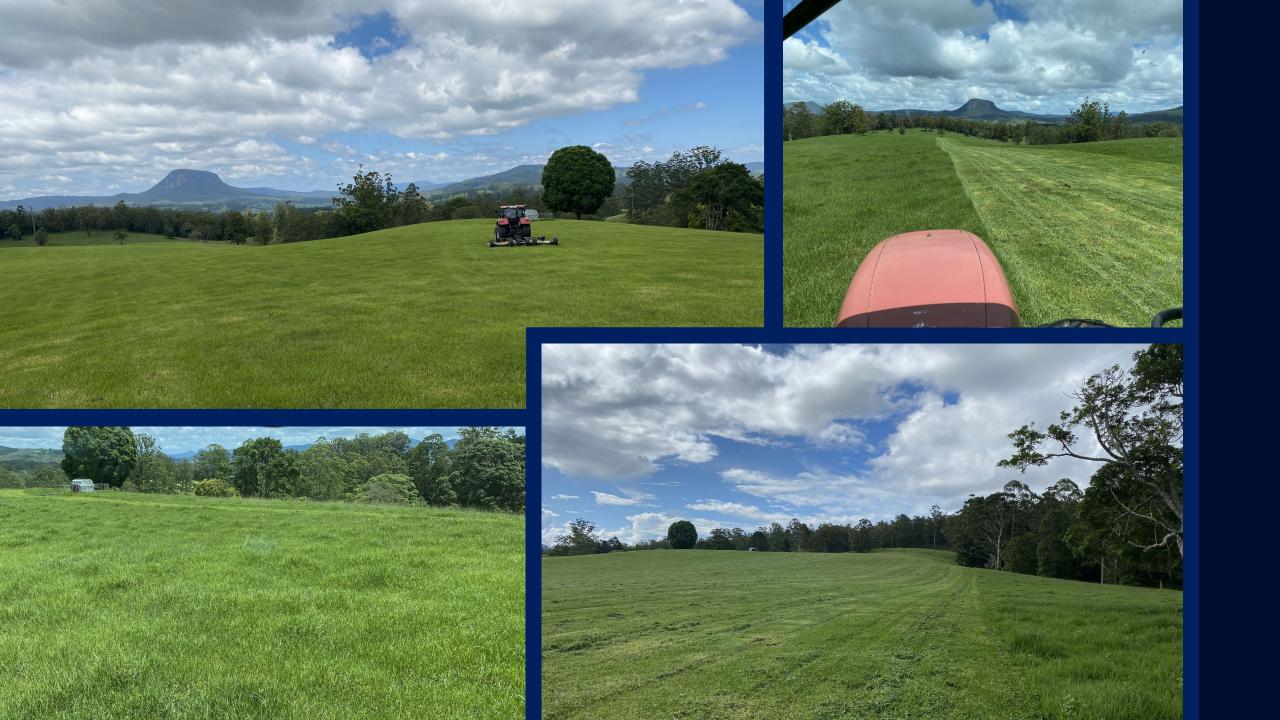

The solid timber homestead has three bedrooms, a large kitchen and dining area with a separate living area. The manicured gardens and lawns are a feature of the homestead.

Behind the house there are a large set of steel cattle yards connected to lanes and a holding paddock, alongside which there is an old dairy building and hay shed. A gravel driveway takes you from there out into the grazing paddocks where you will find Kikuya in abundance. The paddocks have been well maintained and are in excellent condition.

Hoop pines and various Eucalypts stand high in the paddocks which provide shade for the cattle plus give the property that old rainforest feel.

The property is watered by natural spring dams and is backed up by a bore with rainwater tanks off the house.