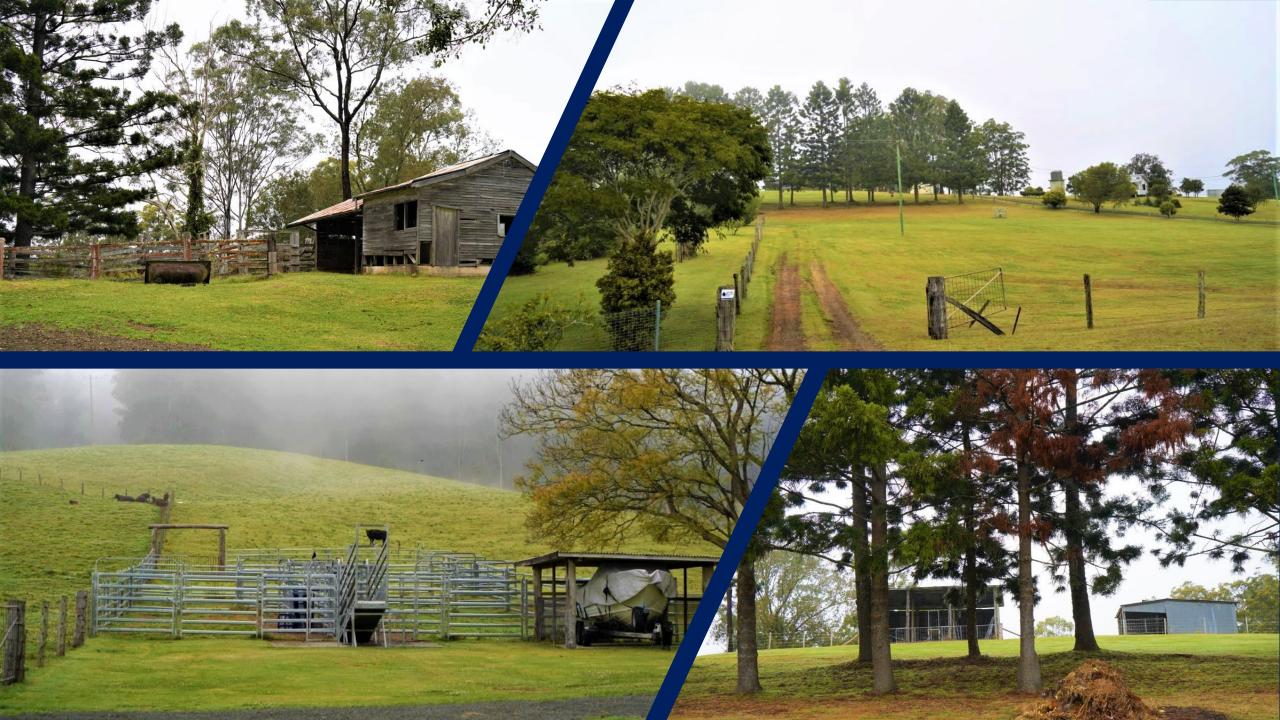

The solid timber homestead has three bedrooms, a large kitchen and dining area with a separate living area. The manicured gardens and lawns are a feature of the homestead.

Behind the house there are a large set of steel cattle yards connected to lanes and a holding paddock, alongside which there is an old dairy building and hay shed. A gravel driveway takes you from there out into the grazing paddocks where you will find Kikuya in abundance. The paddocks have been well maintained and are in excellent condition.

Hoop pines and various Eucalypts stand high in the paddocks which provide shade for the cattle plus give the property that old rainforest feel.

The property is watered by natural spring dams and is backed up by a bore with rainwater tanks off the house.