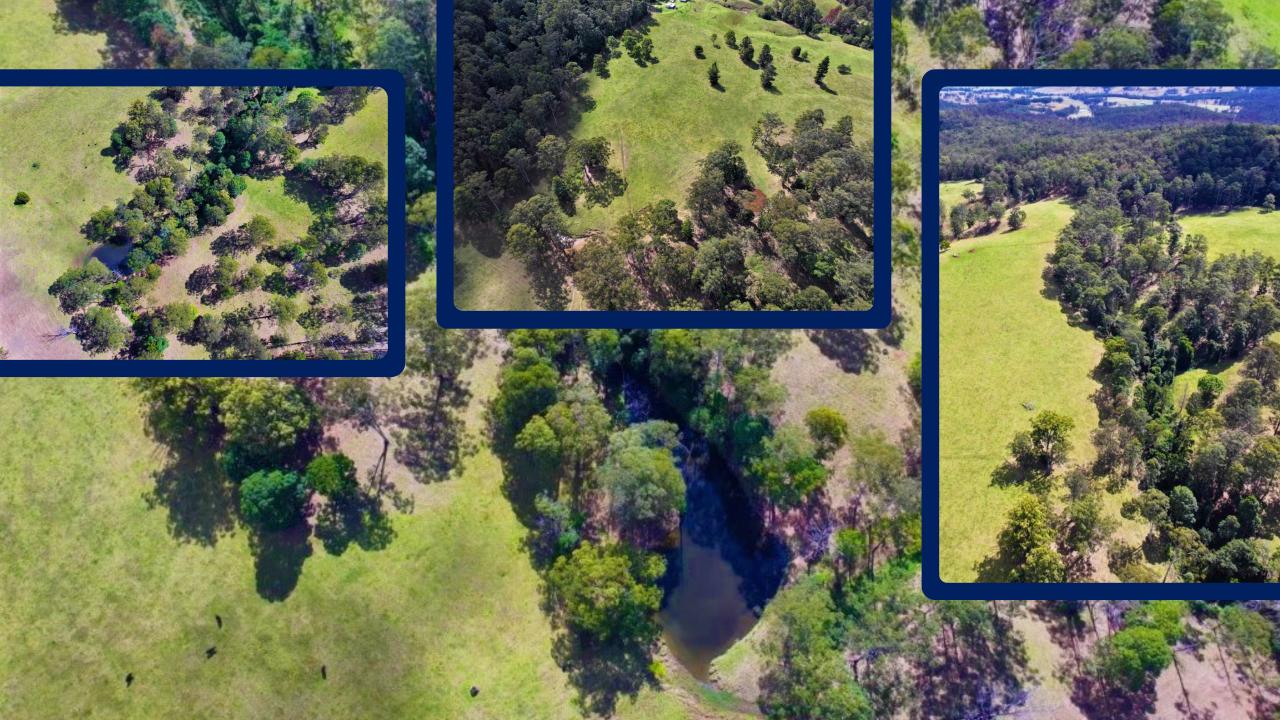

Hoop pines and various Eucalypts stand high in the paddocks which provide shade for the cattle plus give the property that old rainforest feel.

The property is watered by natural spring dams and is backed up by a bore with rainwater tanks off the house.