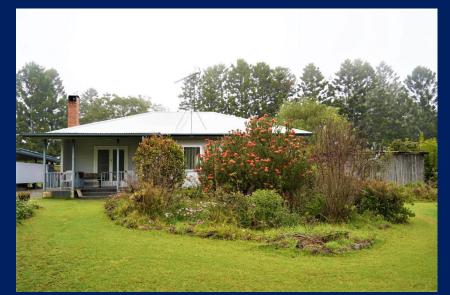

The solid timber homestead has three bedrooms, a large kitchen and dining area with a separate living area. The manicured gardens and lawns are a feature of the homestead.

Behind the house there are a large set of steel cattle yards connected to lanes and a holding paddock, alongside which there is an old dairy building and hay shed. A gravel driveway takes you from there out into the grazing paddocks where you will find Kikuya in abundance. The paddocks have been well maintained and are in excellent condition.