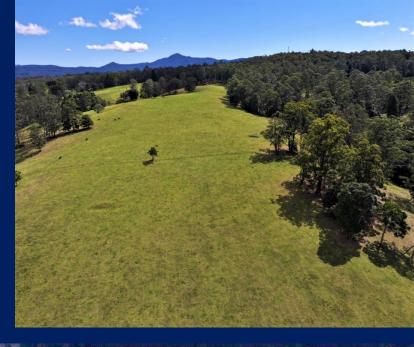

The solid timber homestead has three bedrooms, a large kitchen and dining area with a separate living area. The manicured gardens and lawns are a feature of the homestead.

Behind the house there are a large set of steel cattle yards connected to lanes and a holding paddock, alongside which there is an old dairy building and hay shed. A gravel driveway takes you from there out into the grazing paddocks where you will find Kikuya in abundance. The paddocks have been well maintained and are in excellent condition.

Hoop pines and various Eucalypts stand high in the paddocks which provide shade for the cattle plus give the property that old rainforest feel.

The property is watered by natural spring dams and is backed up by a bore with rainwater tanks off the house.