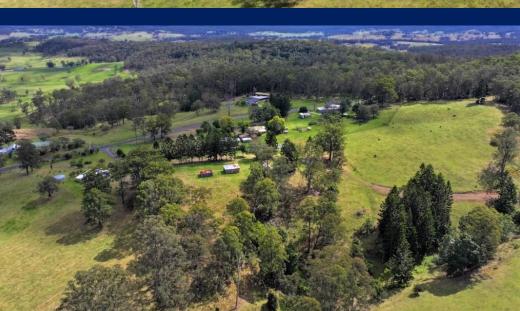

The solid timber homestead has three bedrooms, a large kitchen and dining area with a separate living area. The manicured gardens and lawns are a feature of the homestead.

Behind the house there are a large set of steel cattle yards connected to lanes and a holding paddock, alongside which there is an old dairy building and hay shed. A gravel driveway takes you from there out into the grazing paddocks where you will find Kikuya in abundance. The paddocks have been well maintained and are in excellent condition.