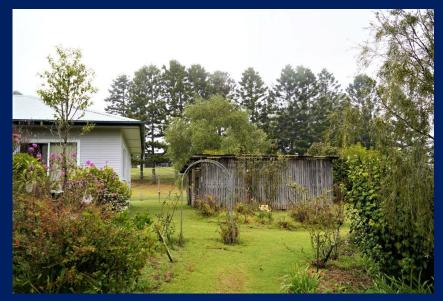

The solid timber homestead has three bedrooms, a large kitchen and dining area with a separate living area. The manicured gardens and lawns are a feature of the homestead.

Behind the house there are a large set of steel cattle yards connected to lanes and a holding paddock, alongside which there is an old dairy building and hay shed. A gravel driveway takes you from there out into the grazing paddocks where you will find Kikuya in abundance. The paddocks have been well maintained and are in excellent condition.

Hoop pines and various Eucalypts stand high in the paddocks which provide shade for the cattle plus give the property that old rainforest feel.

The property is watered by natural spring dams and is backed up by a bore with rainwater tanks off the house.