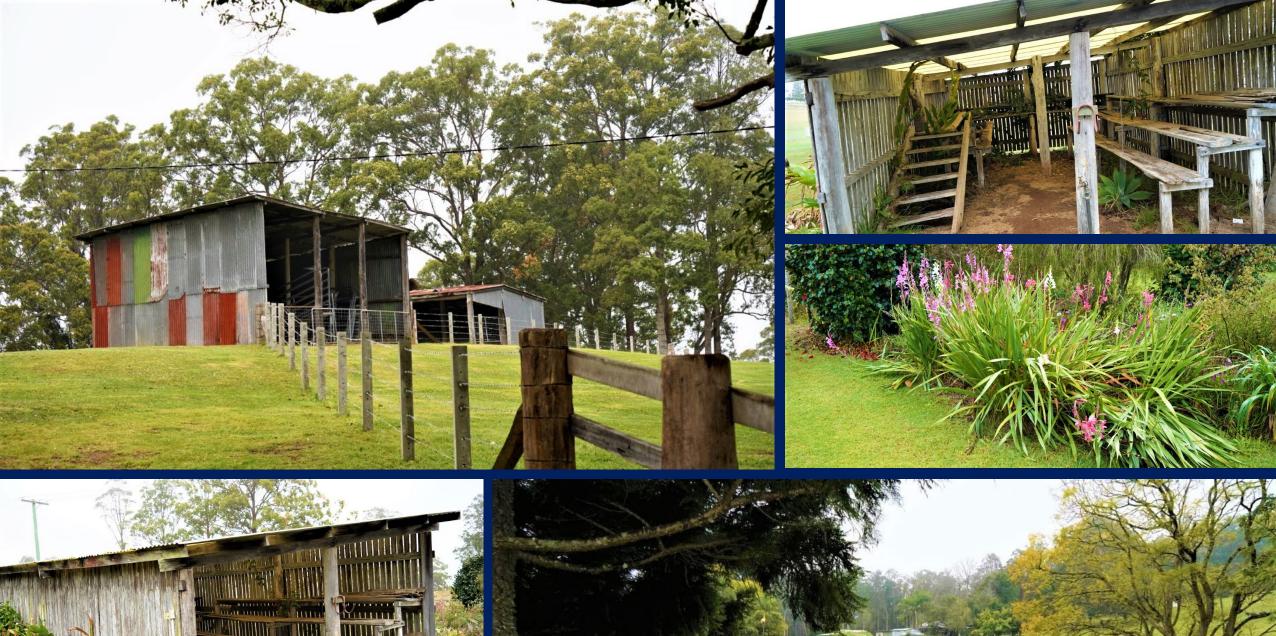

The solid timber homestead has three bedrooms, a large kitchen and dining area with a separate living area. The manicured gardens and lawns are a feature of the homestead.

Behind the house there are a large set of steel cattle yards connected to lanes and a holding paddock, alongside which there is an old dairy building and hay shed. A gravel driveway takes you from there out into the grazing paddocks where you will find Kikuya in abundance. The paddocks have been well maintained and are in excellent condition.