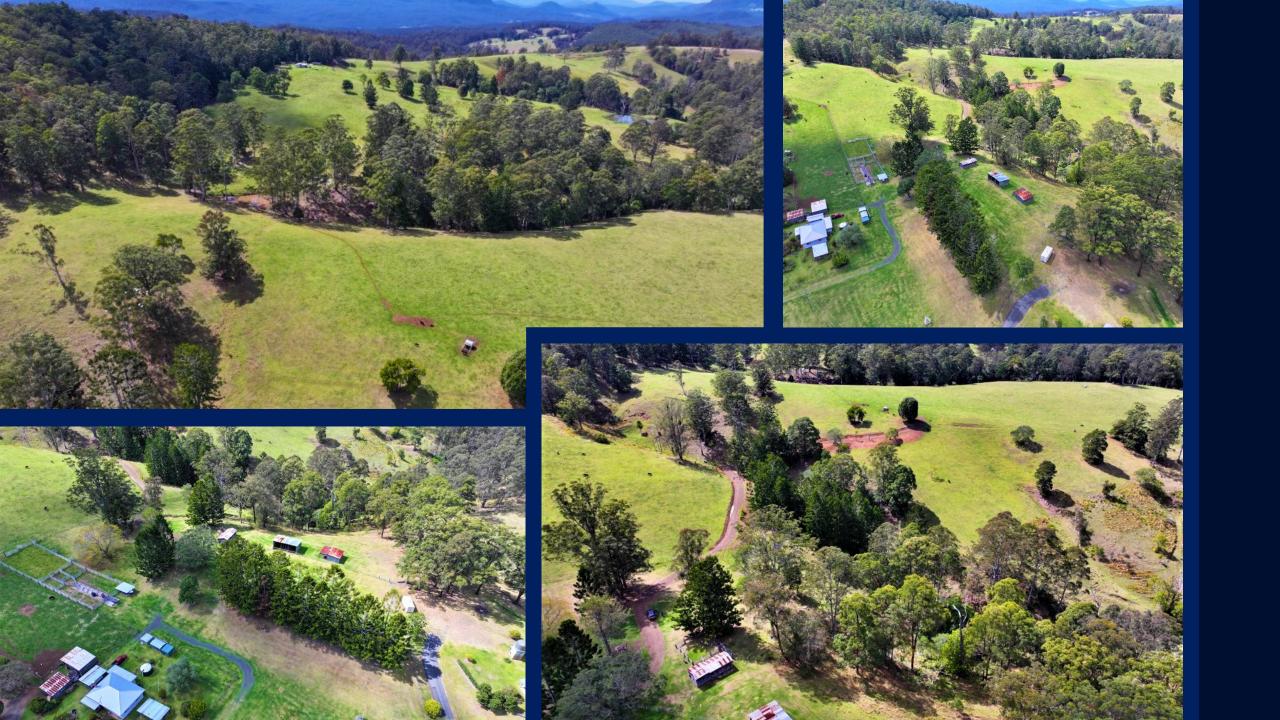

## CLEARVIEW – 14072 MOUNT LINDSAY HWY, WOODENBONG

"Clearview" is immaculately presented property just minutes from the township of Woodenbong, less than 2-hours' drive from Brisbane.

This 177-acre beauty is something special with every inch of it providing a vista almost unrivalled. The homestead sits beside the Mount Lindesay Highway providing bitumen access to the door and giving an almost residential feel to it.

The solid timber homestead has three bedrooms, a large kitchen and dining area with a separate living area. The manicured gardens and lawns are a feature of the homestead.

Behind the house there are a large set of steel cattle yards connected to lanes and a holding paddock, alongside which there is an old dairy building and hay shed. A gravel driveway takes you from there out into the grazing paddocks where you will find Kikuya in abundance. The paddocks have been well maintained and are in excellent condition.

Hoop pines and various Eucalypts stand high in the paddocks which provide shade for the cattle plus give the property that old rainforest feel.

The property is watered by natural spring dams and is backed up by a bore with rainwater tanks off the house.