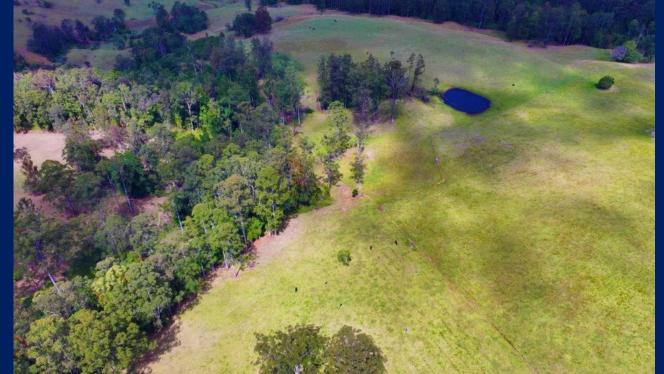

Hoop pines and various Eucalypts stand high in the paddocks which provide shade for the cattle plus give the property that old rainforest feel.

The property is watered by natural spring dams and is backed up by a bore with rainwater tanks off the house.