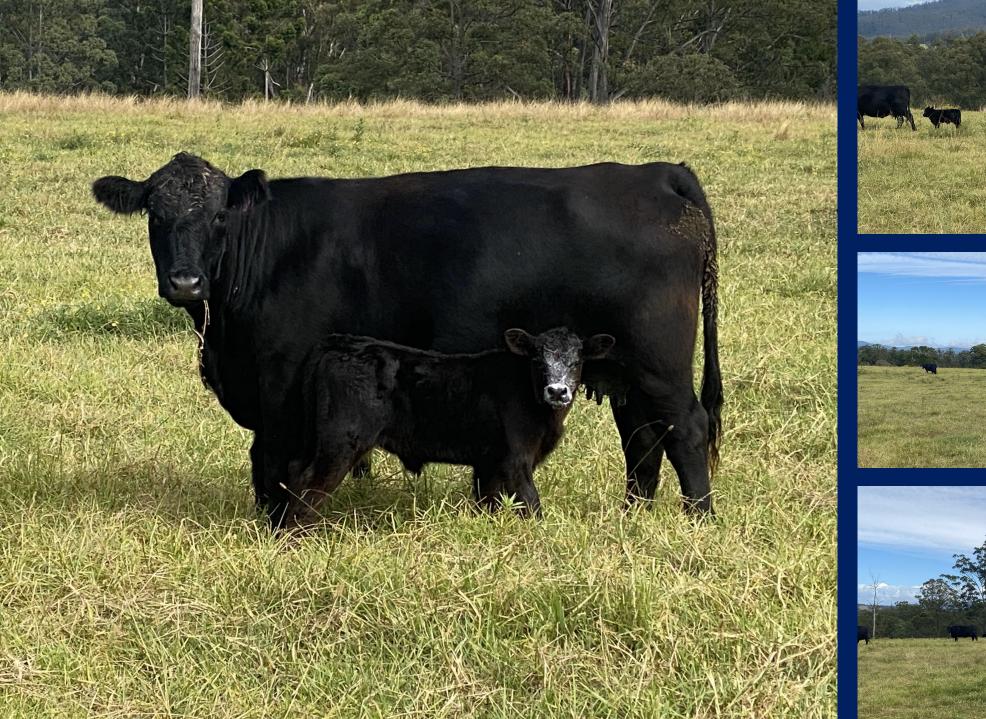

The property has been running 80 cows and calves, with the quality calves selling in feature weaner sales. All the improvements are in excellent condition and this property would make a perfect stud or commercial cattle property and given its position situated between Brisbane, the North Coast, Warwick and Toowoomba it would make an ideal thoroughbred spelling or breeding property.