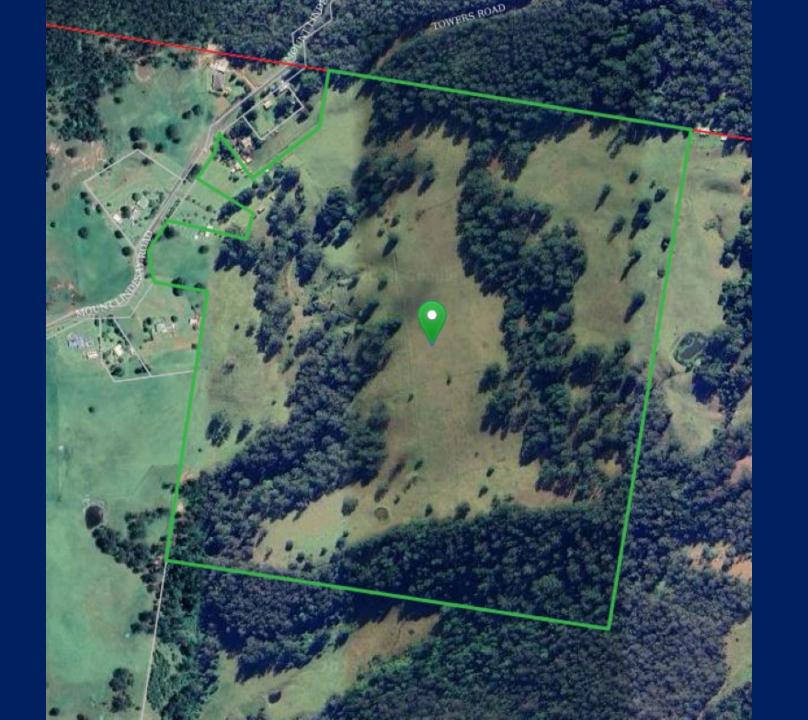

"CLEARVIEW" 177 ACRES

## CLEARVIEW – 14072 MOUNT LINDSAY HWY, WOODENBONG

"Clearview" is immaculately presented property just minutes from the township of Woodenbong, less than 2-hours' drive from Brisbane.

This 177-acre beauty is something special with every inch of it providing a vista almost unrivalled. The homestead sits beside the Mount Lindesay Highway providing bitumen access to the door and giving an almost residential feel to it.