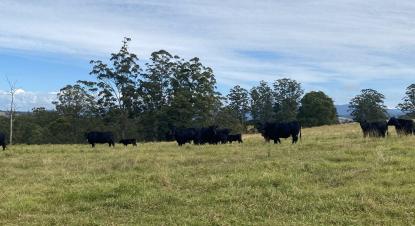

The solid timber homestead has three bedrooms, a large kitchen and dining area with a separate living area. The manicured gardens and lawns are a feature of the homestead.

Behind the house there are a large set of steel cattle yards connected to lanes and a holding paddock, alongside which there is an old dairy building and hay shed. A gravel driveway takes you from there out into the grazing paddocks where you will find Kikuya in abundance. The paddocks have been well maintained and are in excellent condition.

The property has been running 80 cows and calves, with the quality calves selling in feature weaner sales. All the improvements are in excellent condition and this property would make a perfect stud or commercial cattle property and given its position situated between Brisbane, the North Coast, Warwick and Toowoomba it would make an ideal thoroughbred spelling or breeding property.