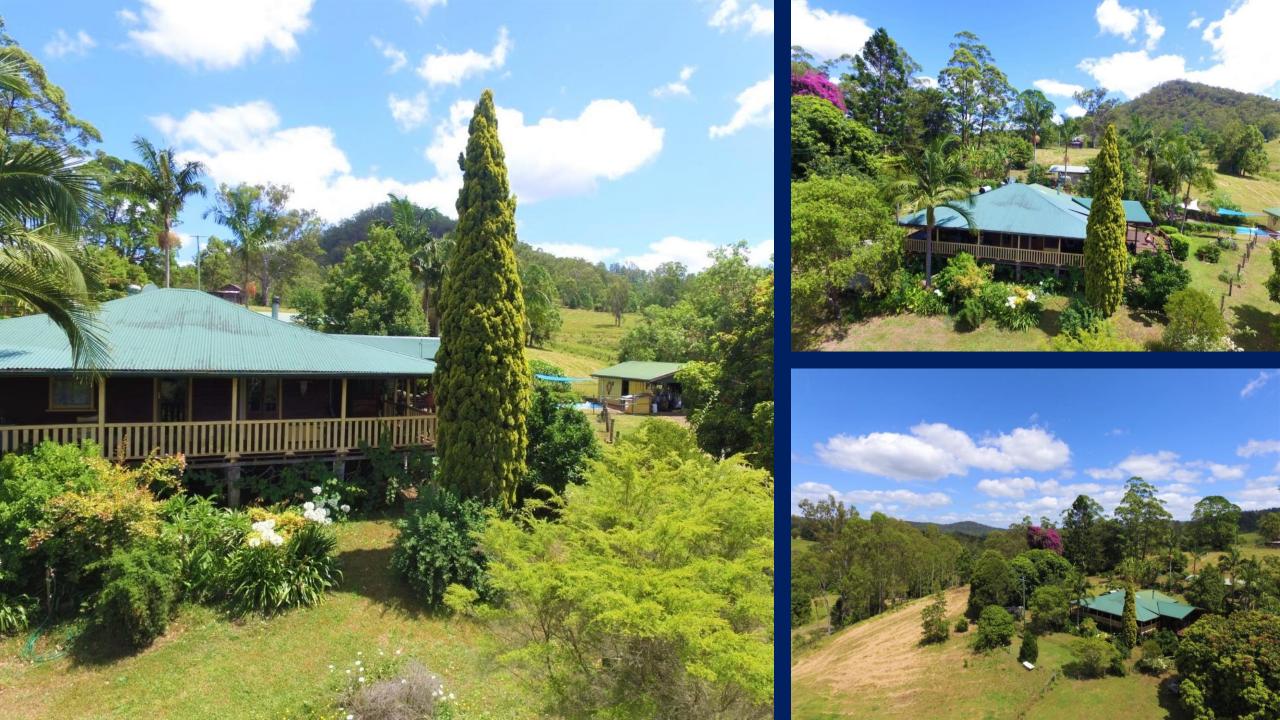

- Improvements include a 3-bedroom timber homestead which has plenty of history to tell which is wrapped by verandahs and a deck to make entertaining a breeze. Inside is a modern kitchen, a dining room, bathroom and everything else you could need to live comfortably in peace and tranquillity.
- The house is surrounded by picturesque established gardens and fruit trees. There is also an in-ground swimming pool for you to cool off in the summer months. Behind the house is a newly renovated granny flat ideal for visitors and a two-bay carport completes the picture.
- There is a newly constructed machinery/workshop shed, it is 20 metres long, 5 metres wide and 4.5 meters to the eve. Also, the property has a new solar pump installed on a big permanent spring that pumps to an elevated header tank behind the house. Further new improvements include a full set of cattle yards with holding paddocks and two brand new boundary fences.
- It should be said that the paddock has undergone serious renovation in recent years. It has had extensive clearing and has been sown down with improved pastures including a successful millet cover crop. The balance of the property is covered Kikuyu, Paspalum, Clovers and Natural grasses and all paddocks have plenty of shade. There are 5 spring dams in total as well as Cob-O-Corn Creek.
- The property is for genuine sale and would make a beautiful tree change for those who seek one, for an immediate inspection, please call Lance Butt 0455 589 932.