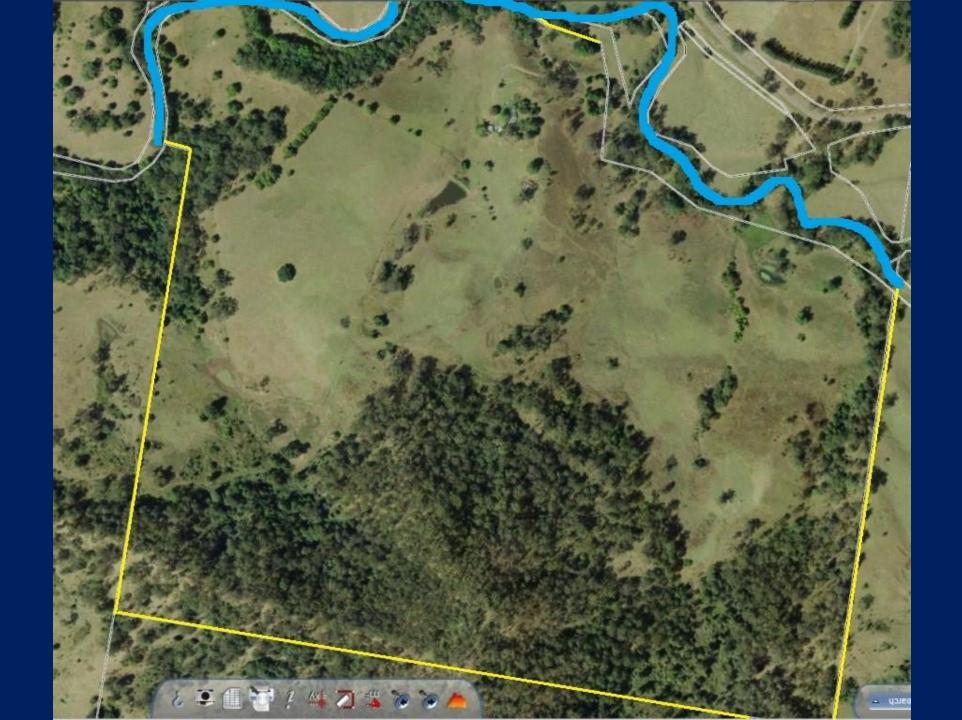

## "AFTERLEE" 205 ACRES

"HEAVEN AT AFTERLEE" is one of the most picturesque valleys in our region, this 205-acre property is no exception. It is located 18 km from Kyogle about halfway out to the Toonumbar Dam and offers any prospective buyer, privacy and seclusion as well as the ability to run about 80 cows on its rich volcanic soils or diversify into any other agricultural pursuit.

- Improvements include a 3-bedroom timber homestead which has plenty of history to tell which is wrapped by verandahs and a deck to make entertaining a breeze. Inside is a modern kitchen, a dining room, bathroom and everything else you could need to live comfortably in peace and tranquillity.
- The house is surrounded by picturesque established gardens and fruit trees. There is also an in-ground swimming pool for you to cool off in the summer months. Behind the house is a newly renovated granny flat ideal for visitors and a two-bay carport completes the picture.
- There is a newly constructed machinery/workshop shed, it is 20 metres long, 5 metres wide and 4.5 meters to the eve. Also, the property has a new solar pump installed on a big permanent spring that pumps to an elevated header tank behind the house. Further new improvements include a full set of cattle yards with holding paddocks and two brand new boundary fences.
- It should be said that the paddock has undergone serious renovation in recent years. It has had extensive clearing and has been sown down with improved pastures including a successful millet cover crop. The balance of the property is covered Kikuyu, Paspalum, Clovers and Natural grasses and all paddocks have plenty of shade. There are 5 spring dams in total as well as Cob-O-Corn Creek.
- The property is for genuine sale and would make a beautiful tree change for those who seek one, for an immediate inspection, please call Lance Butt 0455 589 932.