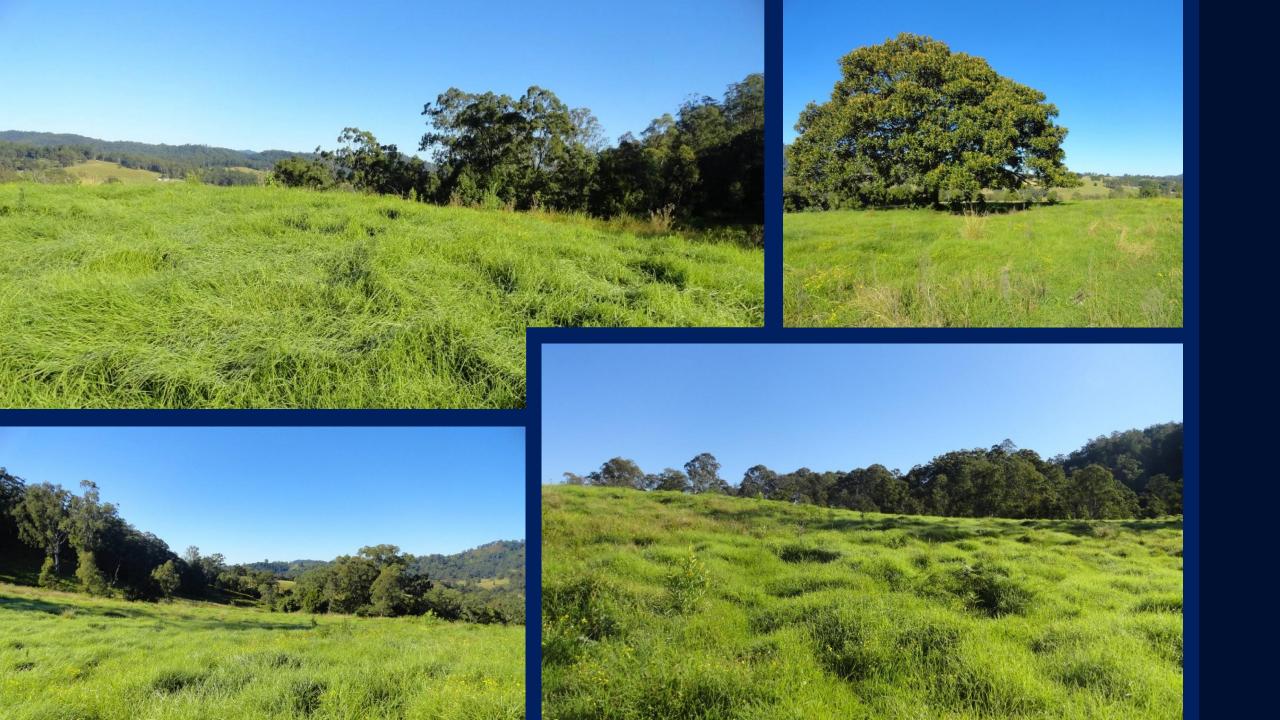

y has a new solar pump installed on a big permanent spring that pumps to an elevated header tank behind the house. Further new improvements include a full set of cattle yards with holding paddocks and two brand new boundary fences.
- It should be said that the paddock has undergone serious renovation in recent years. It has had extensive clearing and has been sown down with improved pastures including a successful millet cover crop. The balance of the property is covered Kikuyu, Paspalum, Clovers and Natural grasses and all paddocks have plenty of shade. There are 5 spring dams in total as well as Cob-O-Corn Creek.
- The property is for genuine sale and would make a beautiful tree change for those who seek one, for an immediate inspection, please call Lance Butt 0455 589 932.