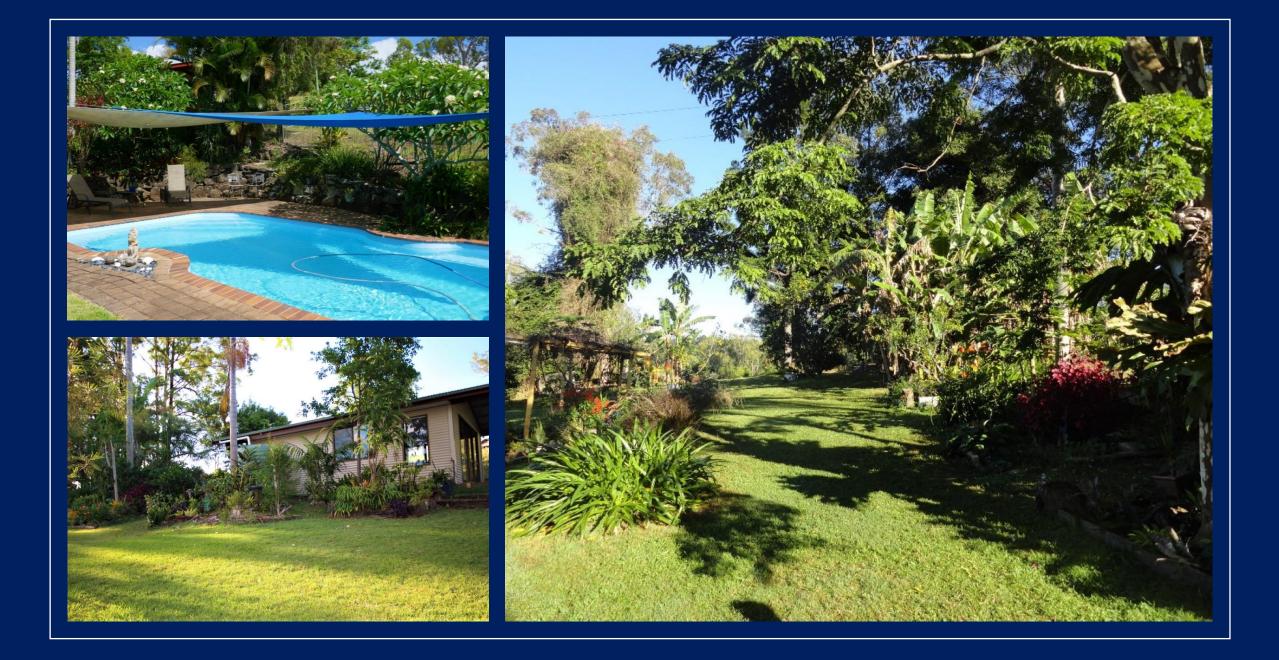

- Improvements include a 3-bedroom timber homestead which has plenty of history to tell which is wrapped by verandahs and a deck to make entertaining a breeze. Inside is a modern kitchen, a dining room, bathroom and everything else you could need to live comfortably in peace and tranquillity.
- The house is surrounded by picturesque established gardens and fruit trees. There is also an in-ground swimming pool for you to cool off in the summer months. Behind the house is a newly renovated granny flat ideal for visitors and a two-bay carport completes the picture.
- There is a newly constructed machinery/workshop shed, it is 20 metres long, 5 metres wide and 4.5 meters to the eve. Also, the property has a new solar pump installed on a big permanent spring that pumps to an elevated header tank behind the house. Further new improvements include a full set of cattle yards with holding paddocks and two brand new boundary fences.
- It should be said that the paddock has undergone serious renovation in recent years. It has had extensive clearing and has been sown down with improved pastures including a successful millet cover crop. The balance of the property is covered Kikuyu, Paspalum, Clovers and Natural grasses and all paddocks have plenty of shade. There are 5 spring dams in total as well as Cob-O-Corn Creek.
- The property is for genuine sale and would make a beautiful tree change for those who seek one, for an immediate inspection, please call Lance Butt 0455 589 932.