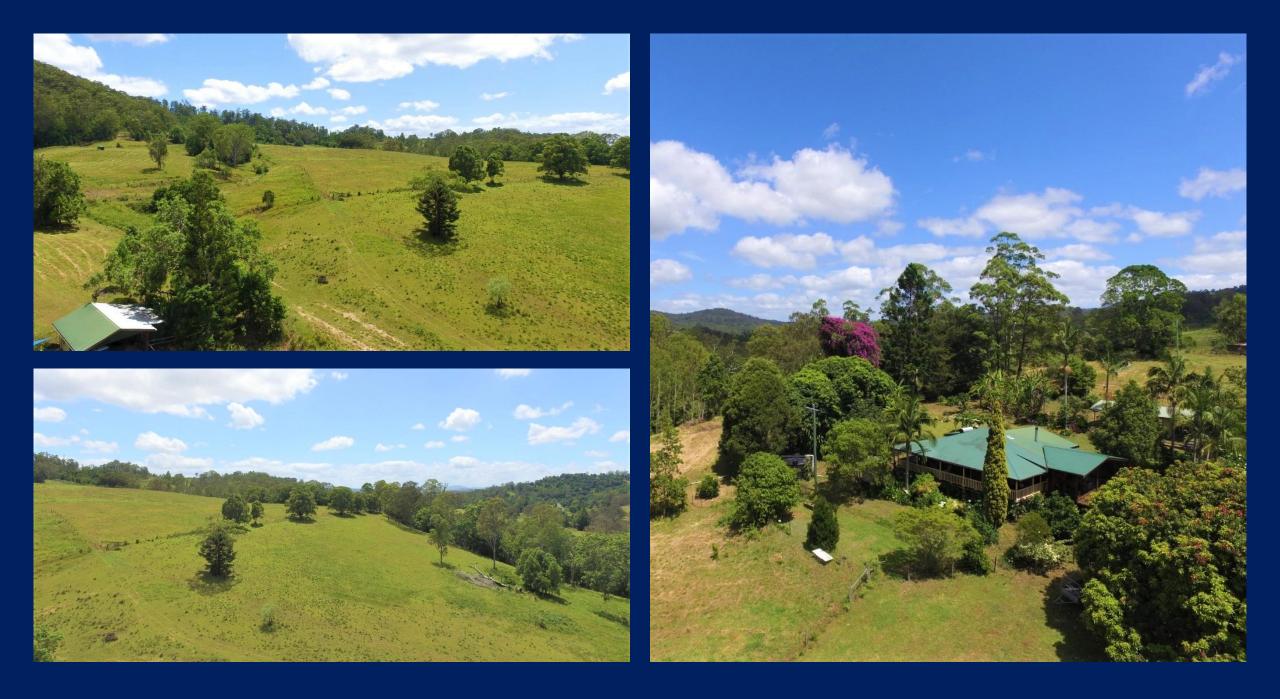

## "AFTERLEE" 205 ACRES

"HEAVEN AT AFTERLEE" is one of the most picturesque valleys in our region, this 205-acre property is no exception. It is located 18 km from Kyogle about halfway out to the Toonumbar Dam and offers any prospective buyer, privacy and seclusion as well as the ability to run about 80 cows on its rich volcanic soils or diversify into any other agricultural pursuit.