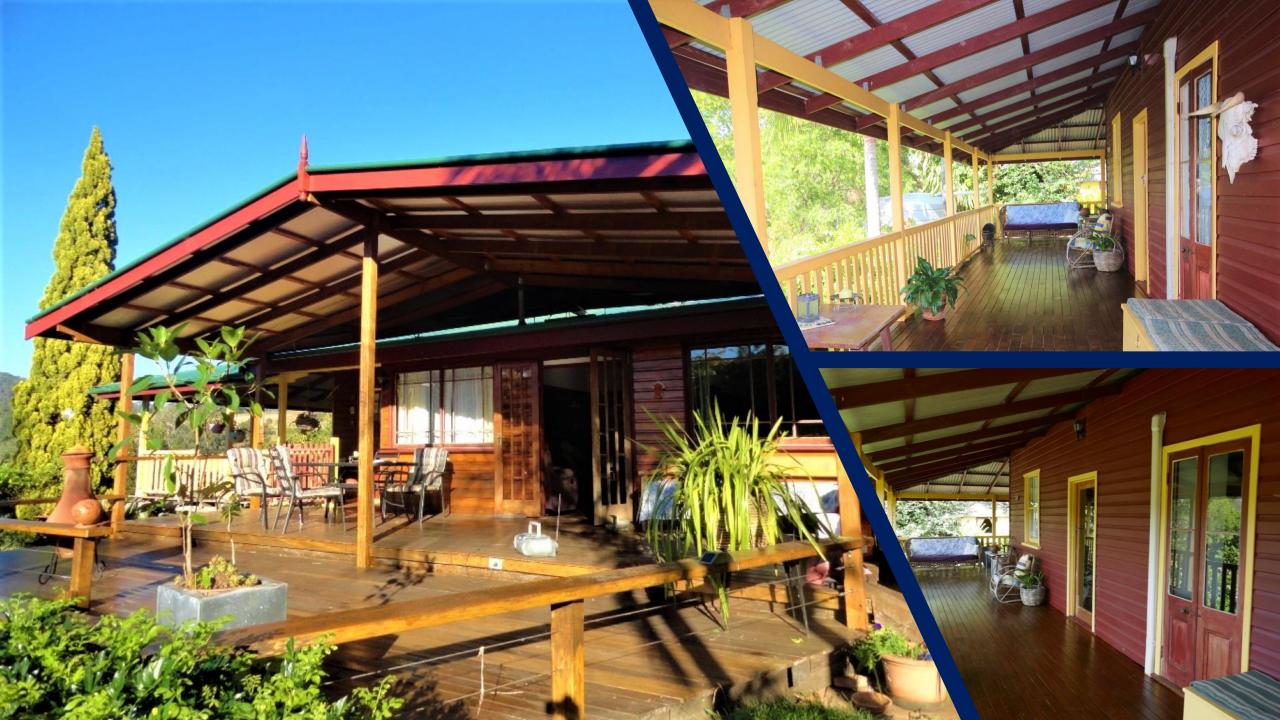

- Improvements include a 3-bedroom timber homestead which has plenty of history to tell which is wrapped by verandahs and a deck to make entertaining a breeze. Inside is a modern kitchen, a dining room, bathroom and everything else you could need to live comfortably in peace and tranquillity.
- The house is surrounded by picturesque established gardens and fruit trees. There is also an in-ground swimming pool for you to cool off in the summer months. Behind the house is a newly renovated granny flat ideal for visitors and a two-bay carport completes the picture.
- There is a newly constructed machinery/workshop shed, it is 20 metres long, 5 metres wide and 4.5 meters to the eve. Also, the property has a new solar pump installed on a big permanent spring that pumps to an elevated header tank behind the house. Further new improvements include a full set of cattle yards with holding paddocks and two brand new boundary fences.
- It should be said that the paddock has undergone serious renovation in recent years. It has had extensive clearing and has been sown down with improved pastures including a successful millet cover crop. The balance of the property is covered Kikuyu, Paspalum, Clovers and Natural grasses and all paddocks have plenty of shade. There are 5 spring dams in total as well as Cob-O-Corn Creek.
- The property is for genuine sale and would make a beautiful tree change for those who seek one, for an immediate inspection, please call Lance Butt 0455 589 932.