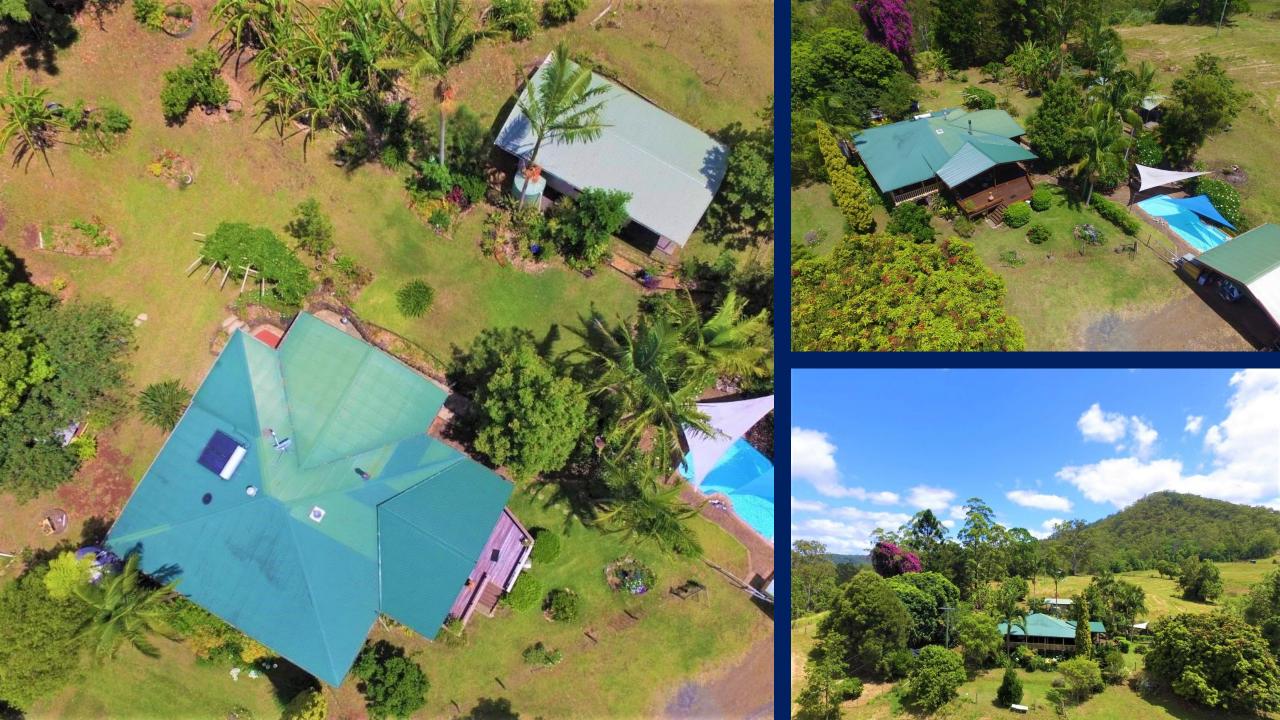

- Improvements include a 3-bedroom timber homestead which has plenty of history to tell which is wrapped by verandahs and a deck to make entertaining a breeze. Inside is a modern kitchen, a dining room, bathroom and everything else you could need to live comfortably in peace and tranquillity.
- The house is surrounded by picturesque established gardens and fruit trees. There is also an in-ground swimming pool for you to cool off in the summer months. Behind the house is a newly renovated granny flat ideal for visitors and a two-bay carport completes the picture.
- There is a newly constructed machinery/workshop shed, it is 20 metres long, 5 metres wide and 4.5 meters to the eve. Also, the property has a new solar pump installed on a big permanent spring that pumps to an elevated header tank behind the house. Further new improvements include a full set of cattle yards with holding paddocks and two brand new boundary fences.
- It should be said that the paddock has undergone serious renovation in recent years. It has had extensive clearing and has been sown down with improved pastures including a successful millet cover crop. The balance of the property is covered Kikuyu, Paspalum, Clovers and Natural grasses and all paddocks have plenty of shade. There are 5 spring dams in total as well as Cob-O-Corn Creek.
- The property is for genuine sale and would make a beautiful tree change for those who seek one, for an immediate inspection, please call Lance Butt 0455 589 932.