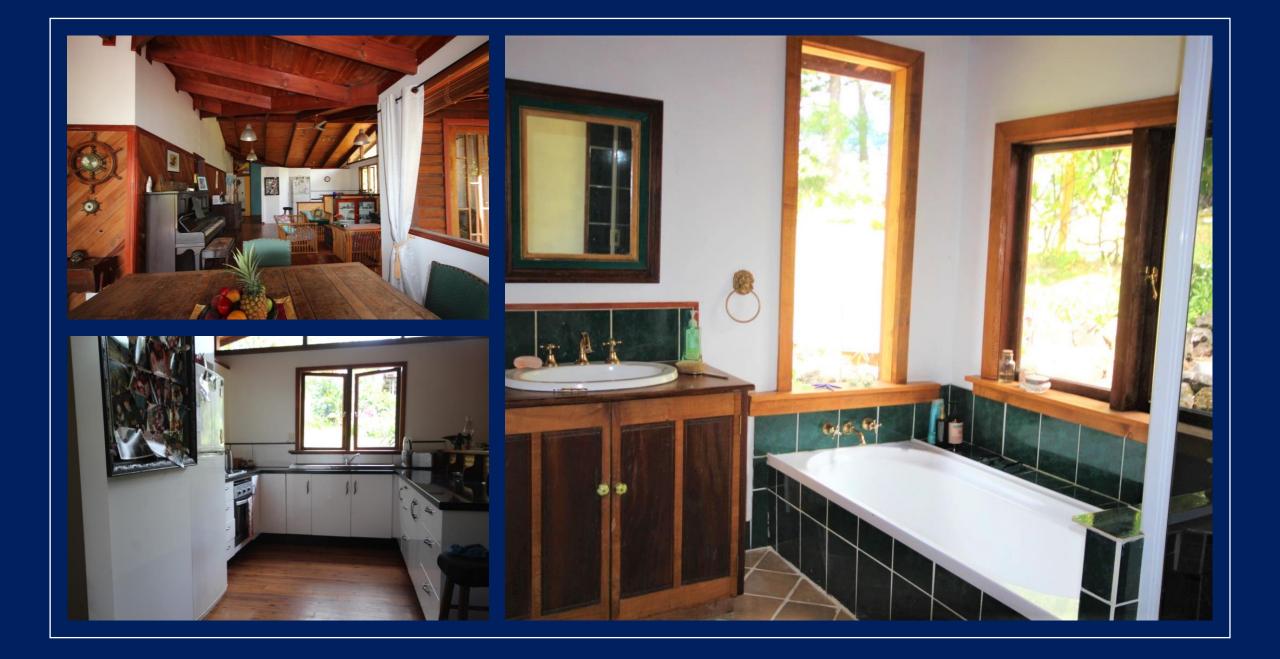

- Improvements include a 3-bedroom timber homestead which has plenty of history to tell which is wrapped by verandahs and a deck to make entertaining a breeze. Inside is a modern kitchen, a dining room, bathroom and everything else you could need to live comfortably in peace and tranquillity.
- The house is surrounded by picturesque established gardens and fruit trees. There is also an in-ground swimming pool for you to cool off in the summer months. Behind the house is a newly renovated granny flat ideal for visitors and a two-bay carport completes the picture.
- There is a newly constructed machinery/workshop shed, it is 20 metres long, 5 metres wide and 4.5 meters to the eve. Also, the property has a new solar pump installed on a big permanent spring that pumps to an elevated header tank behind the house. Further new improvements include a full set of cattle yards with holding paddocks and two brand new boundary fences.
- It should be said that the paddock has undergone serious renovation in recent years. It has had extensive clearing and has been sown down with improved pastures including a successful millet cover crop. The balance of the property is covered Kikuyu, Paspalum, Clovers and Natural grasses and all paddocks have plenty of shade. There are 5 spring dams in total as well as Cob-O-Corn Creek.
- The property is for genuine sale and would make a beautiful tree change for those who seek one, for an immediate inspection, please call Lance Butt 0455 589 932.