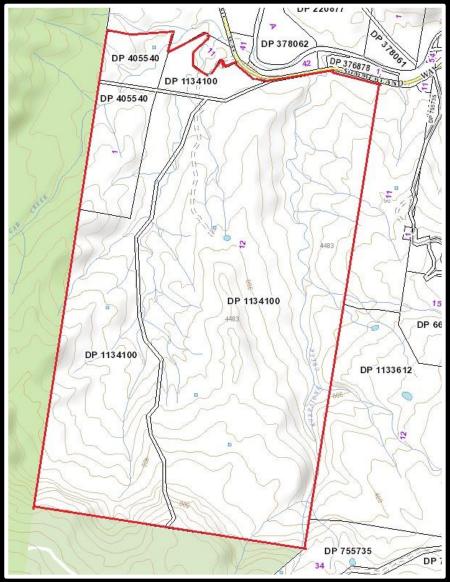

## "KURRAJONG" 1071 ACRES ON 2 TITLES

- \* SUMMERLAND WAY FRONTAGE 44KS NORTH OF KYOGLE
  - \* OPEN GRAZING WITH AREAS OF TIMBER
  - \* PREVIOUS OWNER COULD RUN UP TO 140 COWS
- \* LARGE AREAS HAVE BEEN PASTURE IMPROVED WITH RHODES, PASPALUM, CLOVERS WITH NATURAL GRASSES
  - \* SENSATIONAL VIEWS OF MOUNT LINDESAY, LEVERS PLATEAU AND OTHER SURROUNDING RANGES
    - \* BORDERS TOONUMBAR NATIONAL PARK
    - \* WATERED BY KURRAJONG CREEK, SPRINGS & DAMS
      - \* LIVEABLE WEEKENDER
      - \* NUMEROUS SPECTACULAR BUILDING SITES
        - \* ROADS ALL THROUGH THE 1071 ACRES.