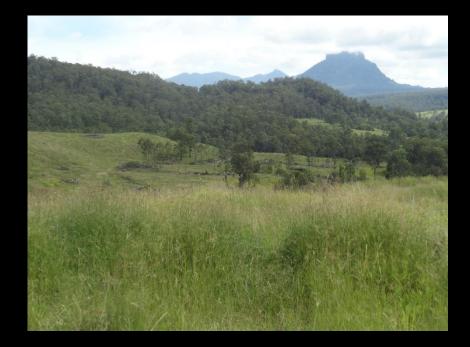

## "KURRAJONG" 1071 ACRES ON 2 TITLES

- \* SUMMERLAND WAY FRONTAGE 44KS NORTH OF KYOGLE
  - \* OPEN GRAZING WITH AREAS OF TIMBER
  - \* PREVIOUS OWNER COULD RUN UP TO 140 COWS
- \* LARGE AREAS HAVE BEEN PASTURE IMPROVED WITH RHODES, PASPALUM, CLOVERS WITH NATURAL GRASSES
  - \* SENSATIONAL VIEWS OF MOUNT LINDESAY, LEVERS PLATEAU AND OTHER SURROUNDING RANGES
    - \* BORDERS TOONUMBAR NATIONAL PARK
    - \* WATERED BY KURRAJONG CREEK, SPRINGS & DAMS
      - \* LIVEABLE WEEKENDER
      - \* NUMEROUS SPECTACULAR BUILDING SITES
        - \* ROADS ALL THROUGH THE 1071 ACRES.