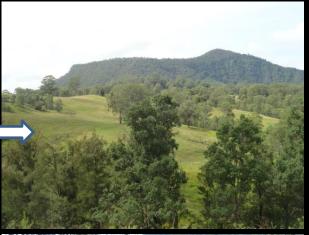

## "KURRAJONG" 1071 ACRES ON 2 TITLES

- \* SUMMERLAND WAY FRONTAGE 44KS NORTH OF KYOGLE
  - \* OPEN GRAZING WITH AREAS OF TIMBER
  - \* PREVIOUS OWNER COULD RUN UP TO 140 COWS
- \* LARGE AREAS HAVE BEEN PASTURE IMPROVED WITH RHODES, PASPALUM, CLOVERS WITH NATURAL GRASSES
  - \* SENSATIONAL VIEWS OF MOUNT LINDESAY, LEVERS PLATEAU AND OTHER SURROUNDING RANGES
    - \* BORDERS TOONUMBAR NATIONAL PARK
    - \* WATERED BY KURRAJONG CREEK, SPRINGS & DAMS
      - \* LIVEABLE WEEKENDER
      - \* NUMEROUS SPECTACULAR BUILDING SITES
        - \* ROADS ALL THROUGH THE 1071 ACRES.