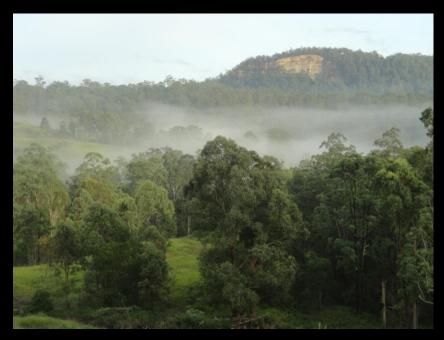

## "KURRAJONG" 1071 ACRES ON 2 TITLES

- \* SUMMERLAND WAY FRONTAGE 44KS NORTH OF KYOGLE
  - \* OPEN GRAZING WITH AREAS OF TIMBER
  - \* PREVIOUS OWNER COULD RUN UP TO 140 COWS
- \* LARGE AREAS HAVE BEEN PASTURE IMPROVED WITH RHODES, PASPALUM, CLOVERS WITH NATURAL GRASSES
  - \* SENSATIONAL VIEWS OF MOUNT LINDESAY, LEVERS PLATEAU AND OTHER SURROUNDING RANGES
    - \* BORDERS TOONUMBAR NATIONAL PARK
    - \* WATERED BY KURRAJONG CREEK, SPRINGS & DAMS
      - \* LIVEABLE WEEKENDER
      - \* NUMEROUS SPECTACULAR BUILDING SITES
        - \* ROADS ALL THROUGH THE 1071 ACRES.