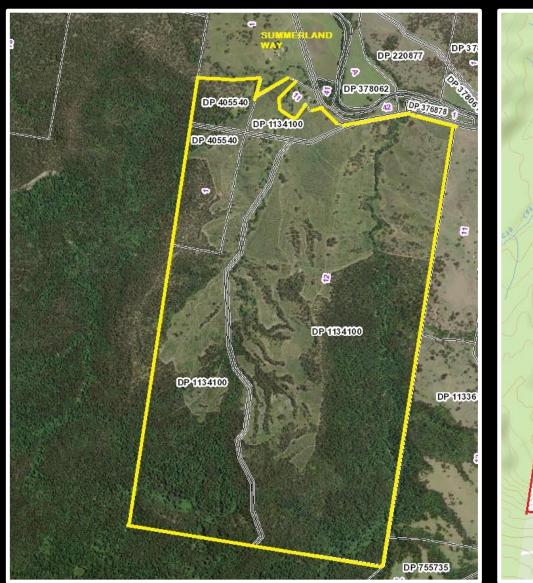

## "KURRAJONG" 1071 ACRES ON 2 TITLES

- \* SUMMERLAND WAY FRONTAGE 44KS NORTH OF KYOGLE
  - \* OPEN GRAZING WITH AREAS OF TIMBER
  - \* PREVIOUS OWNER COULD RUN UP TO 140 COWS
- \* LARGE AREAS HAVE BEEN PASTURE IMPROVED WITH RHODES, PASPALUM, CLOVERS WITH NATURAL GRASSES
  - \* SENSATIONAL VIEWS OF MOUNT LINDESAY, LEVERS PLATEAU AND OTHER SURROUNDING RANGES
    - \* BORDERS TOONUMBAR NATIONAL PARK
    - \* WATERED BY KURRAJONG CREEK, SPRINGS & DAMS
      - \* LIVEABLE WEEKENDER
      - \* NUMEROUS SPECTACULAR BUILDING SITES
        - \* ROADS ALL THROUGH THE 1071 ACRES.