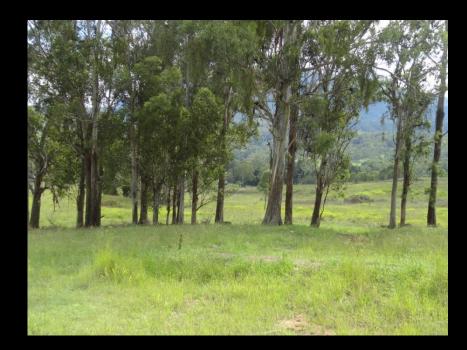

## "KURRAJONG"

**UNUMGAR - 1071 ACRES** 

**ONLY \$750,000** 

1071 ACRES OF NATURAL & PASTURE IMPROVED COUNTRY

**KURRAJONG CREEK, SPRINGS, DAMS & NATURAL TIMBERS** 

## "KURRAJONG" 1071 ACRES ON 2 TITLES

- \* SUMMERLAND WAY FRONTAGE 44KS NORTH OF KYOGLE
  - \* OPEN GRAZING WITH AREAS OF TIMBER
  - \* PREVIOUS OWNER COULD RUN UP TO 140 COWS
- \* LARGE AREAS HAVE BEEN PASTURE IMPROVED WITH RHODES, PASPALUM, CLOVERS WITH NATURAL GRASSES
  - \* SENSATIONAL VIEWS OF MOUNT LINDESAY, LEVERS PLATEAU AND OTHER SURROUNDING RANGES
    - \* BORDERS TOONUMBAR NATIONAL PARK
    - \* WATERED BY KURRAJONG CREEK, SPRINGS & DAMS
      - \* LIVEABLE WEEKENDER
      - \* NUMEROUS SPECTACULAR BUILDING SITES
        - \* ROADS ALL THROUGH THE 1071 ACRES.