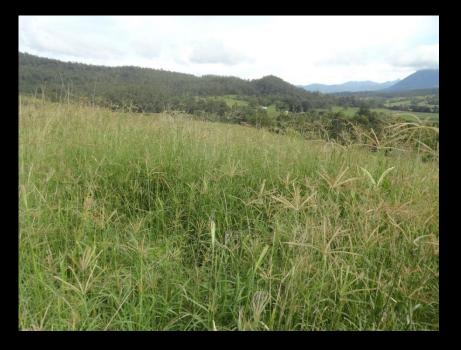

## "KURRAJONG" 1071 ACRES ON 2 TITLES

- \* SUMMERLAND WAY FRONTAGE 44KS NORTH OF KYOGLE
  - \* OPEN GRAZING WITH AREAS OF TIMBER
  - \* PREVIOUS OWNER COULD RUN UP TO 140 COWS
- \* LARGE AREAS HAVE BEEN PASTURE IMPROVED WITH RHODES, PASPALUM, CLOVERS WITH NATURAL GRASSES
  - \* SENSATIONAL VIEWS OF MOUNT LINDESAY, LEVERS PLATEAU AND OTHER SURROUNDING RANGES
    - \* BORDERS TOONUMBAR NATIONAL PARK
    - \* WATERED BY KURRAJONG CREEK, SPRINGS & DAMS
      - \* LIVEABLE WEEKENDER
      - \* NUMEROUS SPECTACULAR BUILDING SITES
        - \* ROADS ALL THROUGH THE 1071 ACRES.