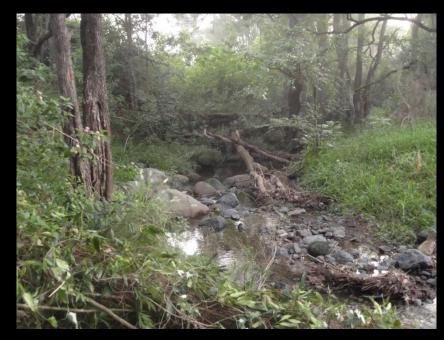

## "KURRAJONG"

**UNUMGAR - 1071 ACRES** 

**ONLY \$750,000** 

1071 ACRES OF NATURAL & PASTURE IMPROVED COUNTRY

**KURRAJONG CREEK, SPRINGS, DAMS & NATURAL TIMBERS** 

## "KURRAJONG" 1071 ACRES ON 2 TITLES

- \* SUMMERLAND WAY FRONTAGE 44KS NORTH OF KYOGLE
  - \* OPEN GRAZING WITH AREAS OF TIMBER
  - \* PREVIOUS OWNER COULD RUN UP TO 140 COWS
- \* LARGE AREAS HAVE BEEN PASTURE IMPROVED WITH RHODES, PASPALUM, CLOVERS WITH NATURAL GRASSES
  - \* SENSATIONAL VIEWS OF MOUNT LINDESAY, LEVERS PLATEAU AND OTHER SURROUNDING RANGES
    - \* BORDERS TOONUMBAR NATIONAL PARK
    - \* WATERED BY KURRAJONG CREEK, SPRINGS & DAMS
      - \* LIVEABLE WEEKENDER
      - \* NUMEROUS SPECTACULAR BUILDING SITES
        - \* ROADS ALL THROUGH THE 1071 ACRES.