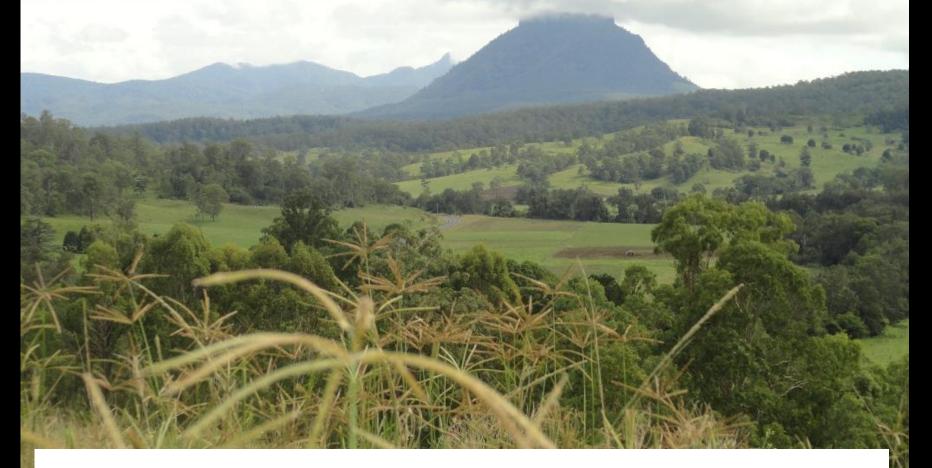

## "KURRAJONG"

**UNUMGAR - 1071 ACRES** 

**ONLY \$750,000** 

1071 ACRES OF NATURAL & PASTURE IMPROVED COUNTRY

**KURRAJONG CREEK, SPRINGS, DAMS & NATURAL TIMBERS** 

## "KURRAJONG" 1071 ACRES ON 2 TITLES

- \* SUMMERLAND WAY FRONTAGE 44KS NORTH OF KYOGLE
  - \* OPEN GRAZING WITH AREAS OF TIMBER
  - \* PREVIOUS OWNER COULD RUN UP TO 140 COWS
- \* LARGE AREAS HAVE BEEN PASTURE IMPROVED WITH RHODES, PASPALUM, CLOVERS WITH NATURAL GRASSES
  - \* SENSATIONAL VIEWS OF MOUNT LINDESAY, LEVERS PLATEAU AND OTHER SURROUNDING RANGES
    - \* BORDERS TOONUMBAR NATIONAL PARK
    - \* WATERED BY KURRAJONG CREEK, SPRINGS & DAMS
      - \* LIVEABLE WEEKENDER
      - \* NUMEROUS SPECTACULAR BUILDING SITES
        - \* ROADS ALL THROUGH THE 1071 ACRES.