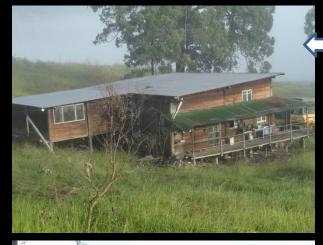

## **WEEKENDER**

**UNDULATING SLOPES** 

GRAZING RIDGES

CONCRETE SLAB READY
FOR A SHED

## "KURRAJONG" 1071 ACRES ON 2 TITLES

- \* SUMMERLAND WAY FRONTAGE 44KS NORTH OF KYOGLE
  - \* OPEN GRAZING WITH AREAS OF TIMBER
  - \* PREVIOUS OWNER COULD RUN UP TO 140 COWS
- \* LARGE AREAS HAVE BEEN PASTURE IMPROVED WITH RHODES, PASPALUM, CLOVERS WITH NATURAL GRASSES
  - \* SENSATIONAL VIEWS OF MOUNT LINDESAY, LEVERS PLATEAU AND OTHER SURROUNDING RANGES
    - \* BORDERS TOONUMBAR NATIONAL PARK
    - \* WATERED BY KURRAJONG CREEK, SPRINGS & DAMS
      - \* LIVEABLE WEEKENDER
      - \* NUMEROUS SPECTACULAR BUILDING SITES
        - \* ROADS ALL THROUGH THE 1071 ACRES.