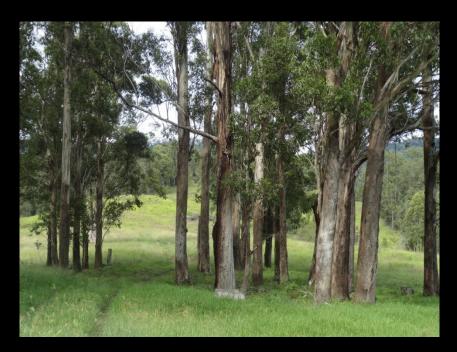

## "KURRAJONG"

**UNUMGAR - 1071 ACRES** 

**ONLY \$750,000** 

1071 ACRES OF NATURAL & PASTURE IMPROVED COUNTRY

**KURRAJONG CREEK, SPRINGS, DAMS & NATURAL TIMBERS** 

## "KURRAJONG" 1071 ACRES ON 2 TITLES

- \* SUMMERLAND WAY FRONTAGE 44KS NORTH OF KYOGLE
  - \* OPEN GRAZING WITH AREAS OF TIMBER
  - \* PREVIOUS OWNER COULD RUN UP TO 140 COWS
- \* LARGE AREAS HAVE BEEN PASTURE IMPROVED WITH RHODES, PASPALUM, CLOVERS WITH NATURAL GRASSES
  - \* SENSATIONAL VIEWS OF MOUNT LINDESAY, LEVERS PLATEAU AND OTHER SURROUNDING RANGES
    - \* BORDERS TOONUMBAR NATIONAL PARK
    - \* WATERED BY KURRAJONG CREEK, SPRINGS & DAMS
      - \* LIVEABLE WEEKENDER
      - \* NUMEROUS SPECTACULAR BUILDING SITES
        - \* ROADS ALL THROUGH THE 1071 ACRES.