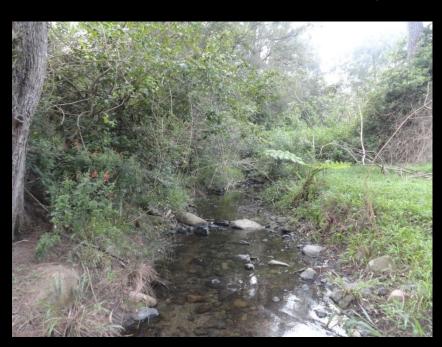

## "KURRAJONG"

**UNUMGAR - 1071 ACRES** 

**ONLY \$750,000** 

1071 ACRES OF NATURAL & PASTURE IMPROVED COUNTRY

**KURRAJONG CREEK, SPRINGS, DAMS & NATURAL TIMBERS** 

## "KURRAJONG" 1071 ACRES ON 2 TITLES

- \* SUMMERLAND WAY FRONTAGE 44KS NORTH OF KYOGLE
  - \* OPEN GRAZING WITH AREAS OF TIMBER
  - \* PREVIOUS OWNER COULD RUN UP TO 140 COWS
- \* LARGE AREAS HAVE BEEN PASTURE IMPROVED WITH RHODES, PASPALUM, CLOVERS WITH NATURAL GRASSES
  - \* SENSATIONAL VIEWS OF MOUNT LINDESAY, LEVERS PLATEAU AND OTHER SURROUNDING RANGES
    - \* BORDERS TOONUMBAR NATIONAL PARK
    - \* WATERED BY KURRAJONG CREEK, SPRINGS & DAMS
      - \* LIVEABLE WEEKENDER
      - \* NUMEROUS SPECTACULAR BUILDING SITES
        - \* ROADS ALL THROUGH THE 1071 ACRES.